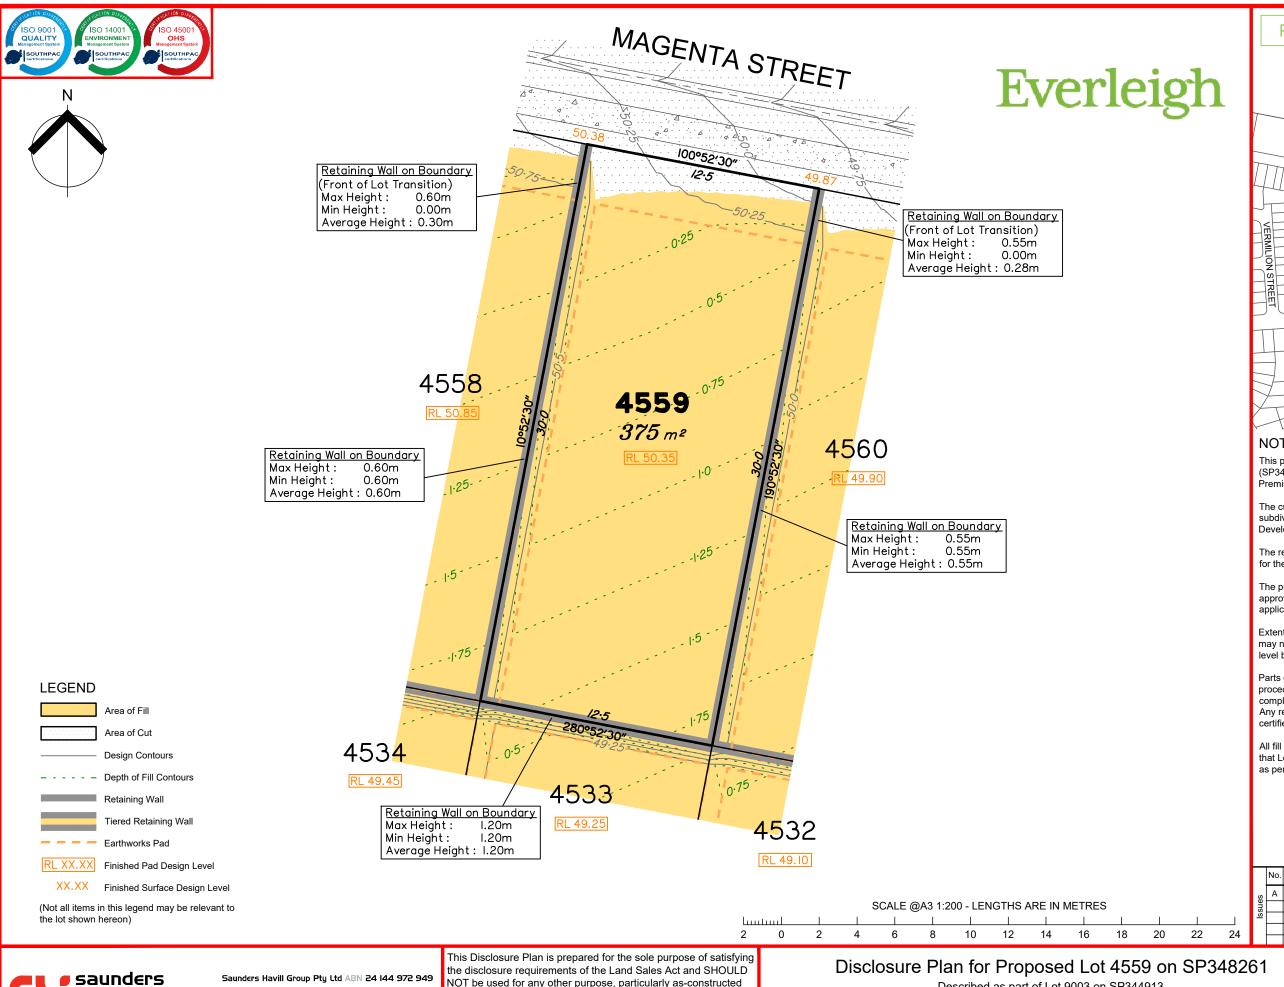

## **NOTES**

This plan has been prepared from preliminary survey plan (SP348261) and engineering plans provided on the 22/07/2024 by Premise Civil Engineering Pty Ltd.

The current development approval was granted for this subdivision (DEV2022/1277/7) by the Minister for Economic Development Queensland on 15th of December 2023.

The relevant authorities have granted operational works approval, for the proposed lot.

The purchaser should refer to the applicable development approvals for building and/or other requirements that may be applicable to the lot.

Extent of retaining walls shown indicatively only. Retaining walls may not extend the full length of a lot boundary where finished level between allotments is less than 0.5m.

Parts of this lot may be subject to rip and re-compact earthwork procedures as determined by site conditions. This process may be completed in cut locations to assist the house pad construction. Any re-compaction will comply with AS3798 requirements and certified by a third party company.

All fill shall be placed and compacted in a controlled manner so that Level 1 level of responsibility may be achieved and certified as per AS3798-2007.

|      | No. | by | Date     | Chkd | Description    |
|------|-----|----|----------|------|----------------|
| sans | Α   | MS | 09/10/24 | PS   | Original Issue |
|      |     |    |          |      |                |
| 2    |     |    |          |      |                |
|      |     |    |          |      |                |
|      |     |    |          |      |                |

Described as part of Lot 9003 on SP344913 Existing Title Reference: 51362014

Locality of Greenbank (Logan City Council)

Level Datum: AHD der. Origin of Levels: PSM 203673 RL of Origin: 54.070 Contour Interval: 0.25m

Scale @A3 1: 200

Dwg No. 7598 S 69 DP A 4559