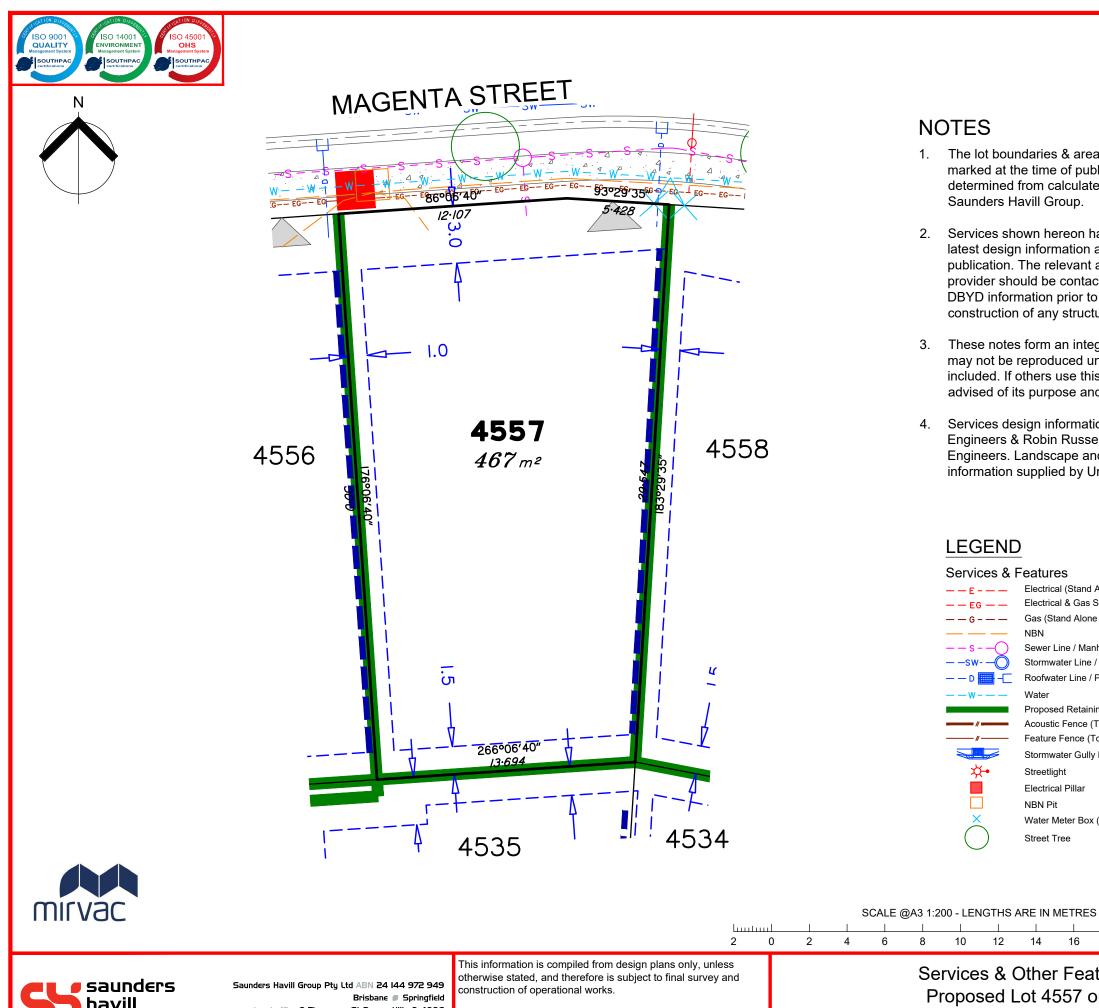

## NOTES

- 1. The lot boundaries & area shown hereon were not marked at the time of publication and have been determined from calculated dimensions supplied by Saunders Havill Group.
- 2. Services shown hereon have been plotted from the latest design information available at the time of publication. The relevant authorities and/or service provider should be contacted for "As Constructed" or DBYD information prior to any design and/or construction of any structure.
- 3. These notes form an integral part of this plan. This plan may not be reproduced unless these notes are included. If others use this information, they should be advised of its purpose and limitations.
- 4. Services design information supplied by Premise Civil Engineers & Robin Russell & Associates Electrical Engineers. Landscape and Plan of Development information supplied by Urbis.