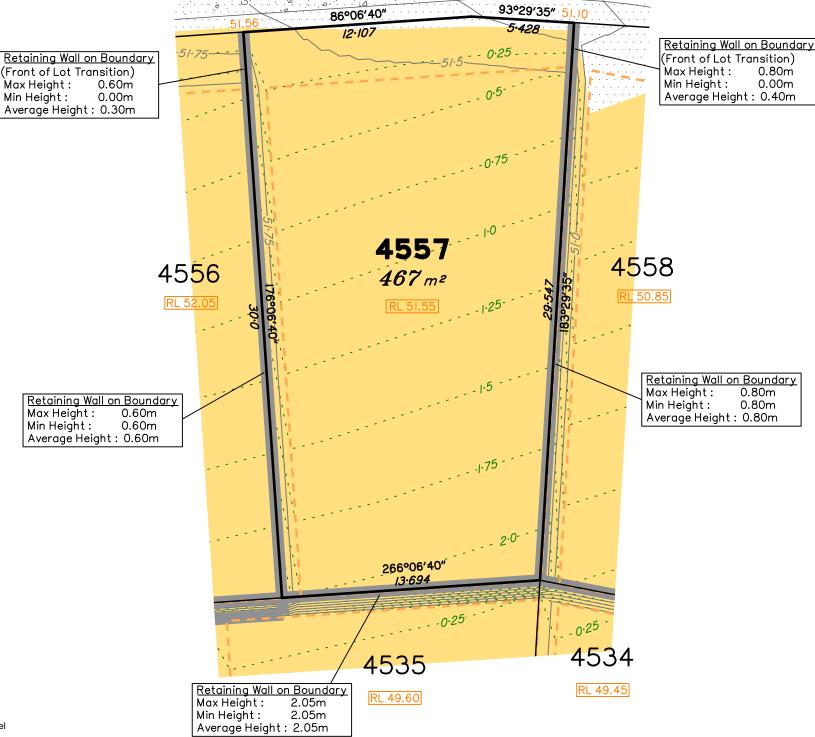

### MAGENTA STREET

A A A

لسنسنا 0

2

Extent of retaining walls shown indicatively only. Retaining walls may not extend the full length of a lot boundary where finished level between allotments is less than 0.5m.

Parts of this lot may be subject to rip and re-compact earthwork procedures as determined by site conditions. This process may be completed in cut locations to assist the house pad construction. Any re-compaction will comply with AS3798 requirements and certified by a third party company.

# Depth of Fill Contours Tiered Retaining Wall Finished Pad Design Level XX.XX Finished Surface Design Level

havill group

the lot shown hereon)

LEGEND

Area of Fill

Area of Cut

**Design Contours** 

Retaining Wall

#### Disclosure Plan for Proposed Lot 4557 on SP348261

14

16

18

SCALE @A3 1:200 - LENGTHS ARE IN METRES

12

Described as part of Lot 9003 on SP344913 Existing Title Reference: 51362014

Locality of Greenbank (Logan City Council)

Level Datum: AHD der. Origin of Levels: PSM 203673 RL of Origin: 54.070 Contour Interval: 0.25m Scale @A3 1: 200

Dwg No. 7598 S 69 DP A 4557