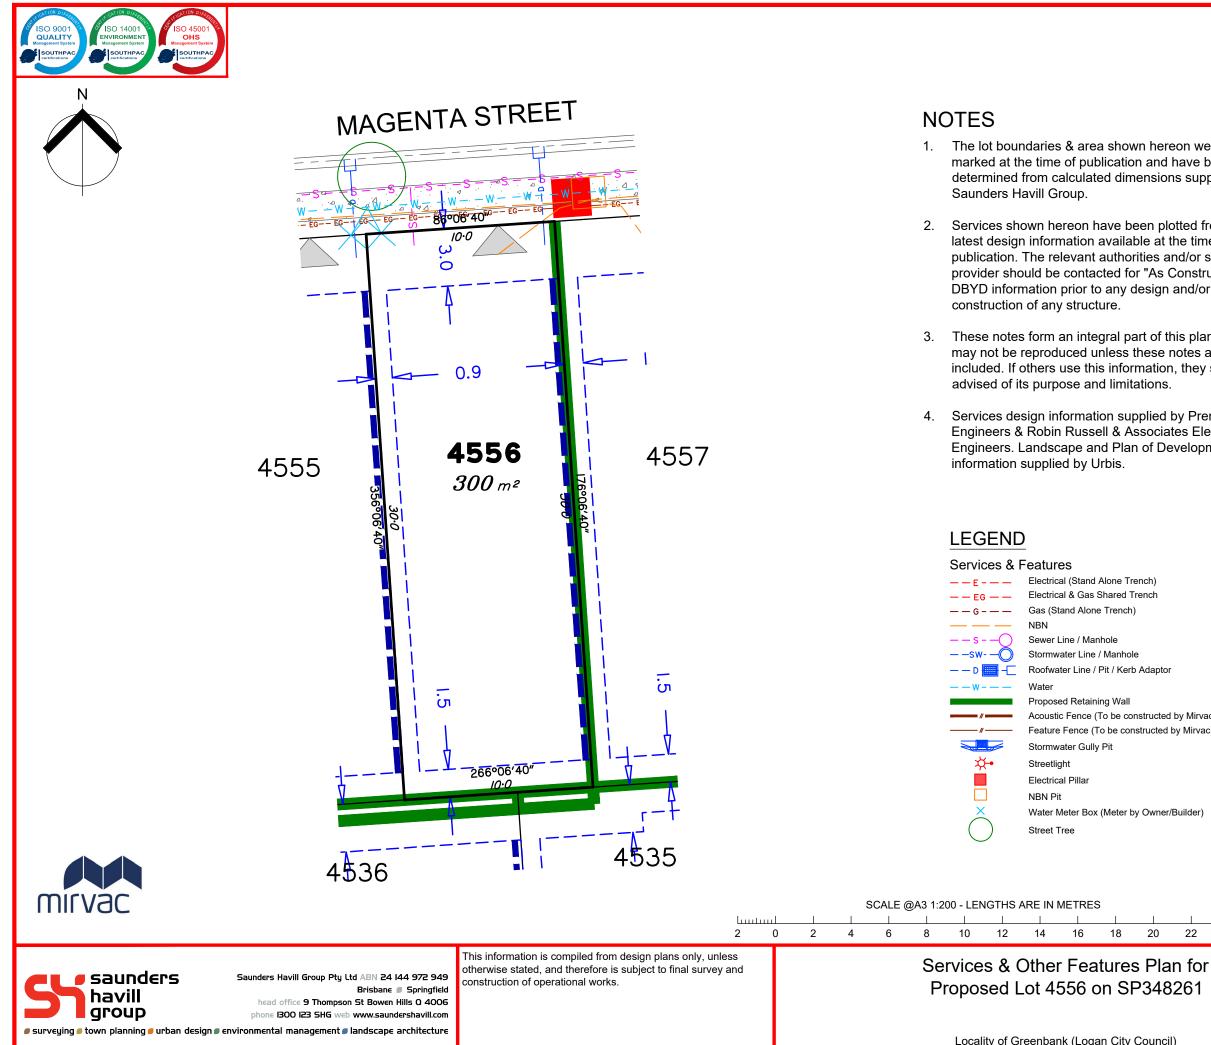

## 3. These notes form an integral part of this plan. This plan may not be reproduced unless these notes are

4. Services design information supplied by Premise Civil Engineers & Robin Russell & Associates Electrical Engineers. Landscape and Plan of Development information supplied by Urbis.

LEGEND Services & Features Electrical & Gas Shared Trench Gas (Stand Alone Trench) \_ \_ NBN Sewer Line / Manhole — —sw- —🔘 Stormwater Line / Manhole Roofwater Line / Pit / Kerb Adaptor -C Water Proposed Retaining Wall Acoustic Fence (To be constructed by Mirvac) Feature Fence (To be constructed by Mirvac) Stormwater Gully Pit ₩• Streetlight Electrical Pillar NBN Pit Water Meter Box (Meter by Owner/Builder) Street Tree

Locality of Greenbank (Logan City Council)

12

14

16

18

20

**PRECINCT 8.1** 

1. The lot boundaries & area shown hereon were not marked at the time of publication and have been determined from calculated dimensions supplied by

2. Services shown hereon have been plotted from the latest design information available at the time of publication. The relevant authorities and/or service provider should be contacted for "As Constructed" or

included. If others use this information, they should be

## Approved Plan of Development - Envelope Plan and Design Criteria

**Building Envelope** 

Built-to-Boundary Wall Driveway Crossover Location

Buildings will require acoustic design to upper floors only

Buildings will require acoustic design to the ground and upper floors