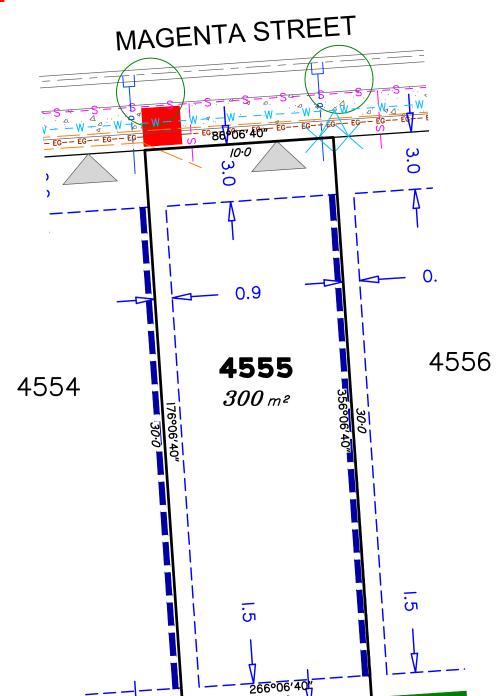

This information is compiled from design plans only, unless otherwise stated, and therefore is subject to final survey and construction of operational works.

Services & Other Features Plan for Proposed Lot 4555 on SP348261

Locality of Greenbank (Logan City Council)

Scale @A3 1: 200 Dwg No. 7598 S 72 AD A 4555