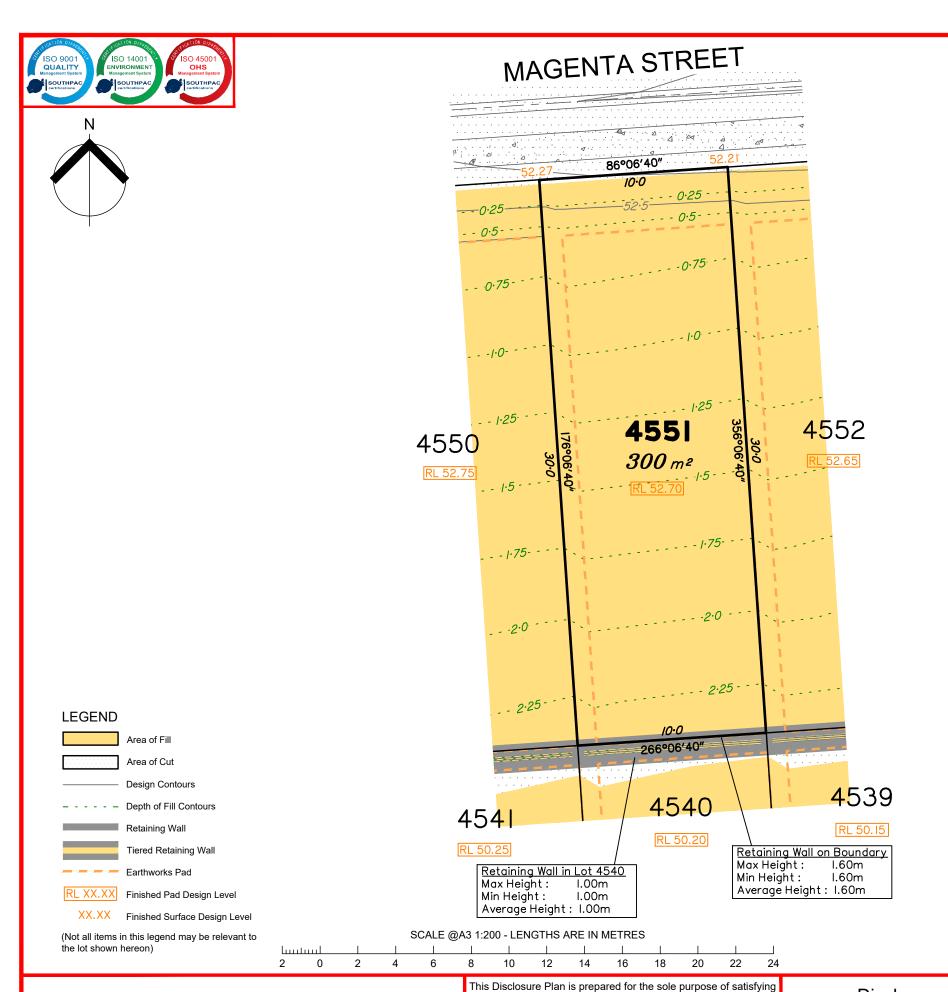

## **NOTES**

This plan has been prepared from preliminary survey plan (SP348261) and engineering plans provided on the 22/07/2024 by Premise Civil Engineering Pty Ltd.

The current development approval was granted for this subdivision (DEV2022/1277/7) by the Minister for Economic Development Queensland on 15th of December 2023.

The relevant authorities have granted operational works approval, for the proposed lot.

The purchaser should refer to the applicable development approvals for building and/or other requirements that may be applicable to the lot.

Extent of retaining walls shown indicatively only. Retaining walls may not extend the full length of a lot boundary where finished level between allotments is less than 0.5m.

Parts of this lot may be subject to rip and re-compact earthwork procedures as determined by site conditions. This process may be completed in cut locations to assist the house pad construction. Any re-compaction will comply with AS3798 requirements and certified by a third party company.

All fill shall be placed and compacted in a controlled manner so that Level 1 level of responsibility may be achieved and certified as per AS3798-2007.

| senss | No. | by | Date     | Chkd | Description    |
|-------|-----|----|----------|------|----------------|
|       | Α   | MS | 09/10/24 | PS   | Original Issue |
|       |     |    |          |      |                |
|       |     |    |          |      |                |
|       |     |    |          |      |                |
|       |     |    |          |      |                |

## Disclosure Plan for Proposed Lot 4551 on SP348261

Described as part of Lot 9003 on SP344913 Existing Title Reference: 51362014

Locality of Greenbank (Logan City Council)

Level Datum: AHD der. Origin of Levels: PSM 203673 RL of Origin: 54.070

Contour Interval: 0.25m Scale @A3 1: 200

Dwg No. 7598 S 69 DP A 4551