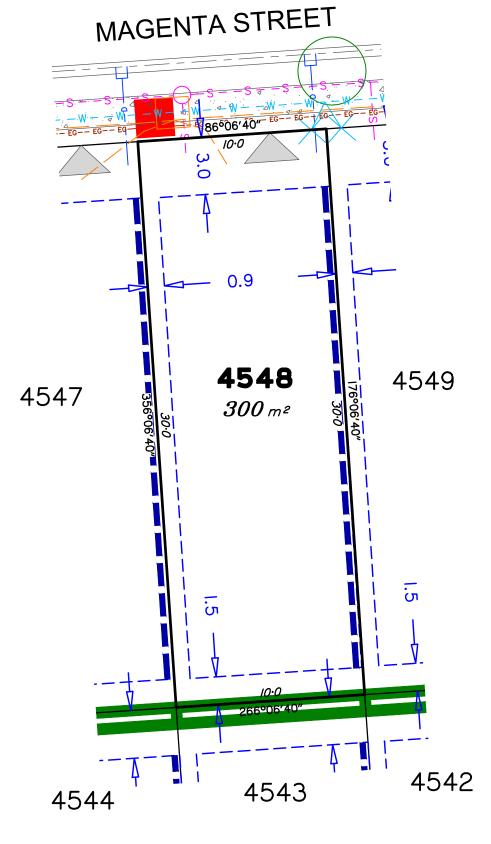

This information is compiled from design plans only, unless otherwise stated, and therefore is subject to final survey and construction of operational works.

Services & Other Features Plan for Proposed Lot 4548 on SP348261

Locality of Greenbank (Logan City Council)

Scale @A3 1: 200

Dwg No. 7598 S 72 AD A\_4548