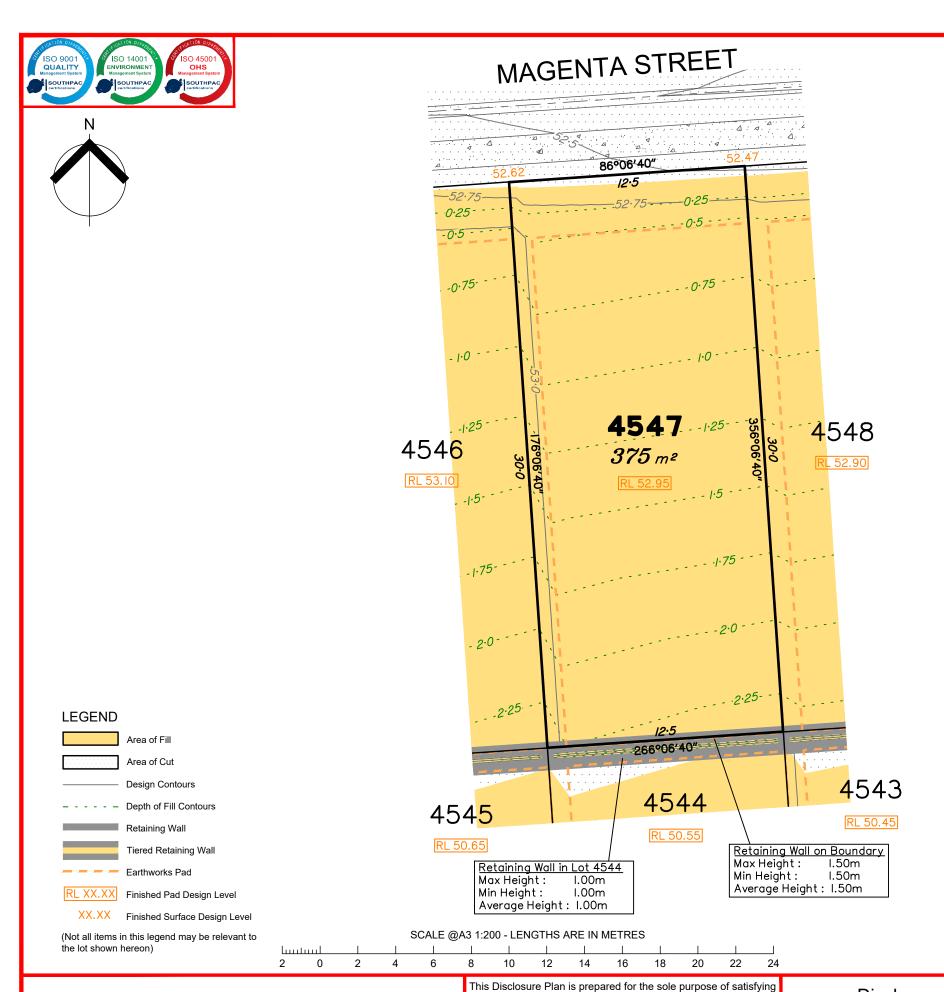

## **NOTES**

This plan has been prepared from preliminary survey plan (SP348261) and engineering plans provided on the 22/07/2024 by Premise Civil Engineering Pty Ltd.

The current development approval was granted for this subdivision (DEV2022/1277/7) by the Minister for Economic Development Queensland on 15th of December 2023.

The relevant authorities have granted operational works approval, for the proposed lot.

The purchaser should refer to the applicable development approvals for building and/or other requirements that may be applicable to the lot.

Extent of retaining walls shown indicatively only. Retaining walls may not extend the full length of a lot boundary where finished level between allotments is less than 0.5m.

Parts of this lot may be subject to rip and re-compact earthwork procedures as determined by site conditions. This process may be completed in cut locations to assist the house pad construction. Any re-compaction will comply with AS3798 requirements and certified by a third party company.

All fill shall be placed and compacted in a controlled manner so that Level 1 level of responsibility may be achieved and certified as per AS3798-2007.

| senss | No. | by | Date     | Chkd | Description    |
|-------|-----|----|----------|------|----------------|
|       | Α   | MS | 09/10/24 | PS   | Original Issue |
|       |     |    |          |      |                |
|       |     |    |          |      |                |
|       |     |    |          |      |                |
|       |     |    |          |      |                |

## Disclosure Plan for Proposed Lot 4547 on SP348261

Described as part of Lot 9003 on SP344913 Existing Title Reference: 51362014

Locality of Greenbank (Logan City Council)

Level Datum: AHD der. Origin of Levels: PSM 203673 RL of Origin: 54.070 Contour Interval: 0.25m

Scale @A3 1: 200

Dwg No. 7598 S 69 DP A 4547