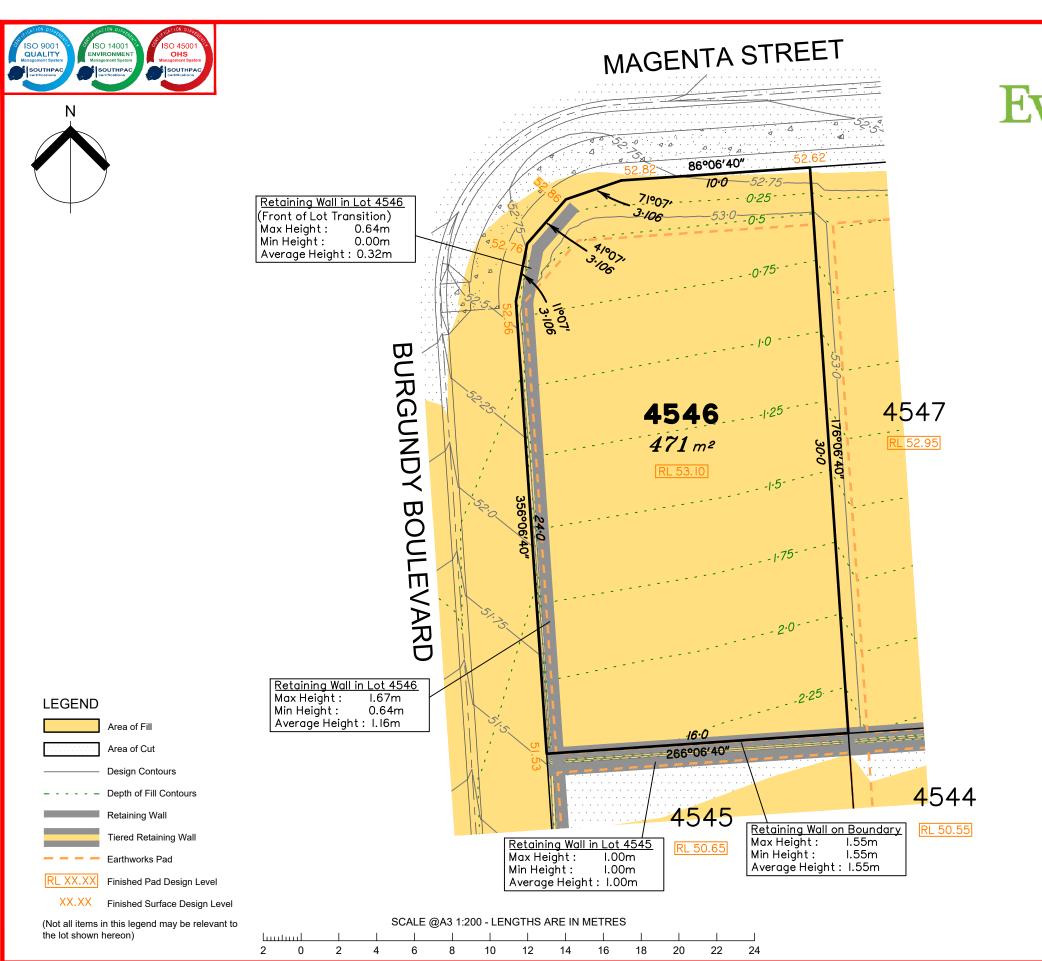

Extent of retaining walls shown indicatively only. Retaining walls may not extend the full length of a lot boundary where finished level between allotments is less than 0.5m.

Parts of this lot may be subject to rip and re-compact earthwork procedures as determined by site conditions. This process may be completed in cut locations to assist the house pad construction. Any re-compaction will comply with AS3798 requirements and certified by a third party company.

All fill shall be placed and compacted in a controlled manner so that Level 1 level of responsibility may be achieved and certified as per AS3798-2007.

|  | Issues | No. | by | Date     | Chkd | Description    |
|--|--------|-----|----|----------|------|----------------|
|  |        | Α   | MS | 09/10/24 | PS   | Original Issue |
|  |        |     |    |          |      |                |
|  |        |     |    |          |      |                |
|  |        |     |    |          |      |                |

## Disclosure Plan for Proposed Lot 4546 on SP348261

Described as part of Lot 9003 on SP344913 Existing Title Reference: 51362014

Locality of Greenbank (Logan City Council)

Level Datum: AHD der. Origin of Levels: PSM 203673

RL of Origin: 54.070 Contour Interval: 0.25m

Scale @A3 1: 200

Dwg No. 7598 S 69 DP A 4546