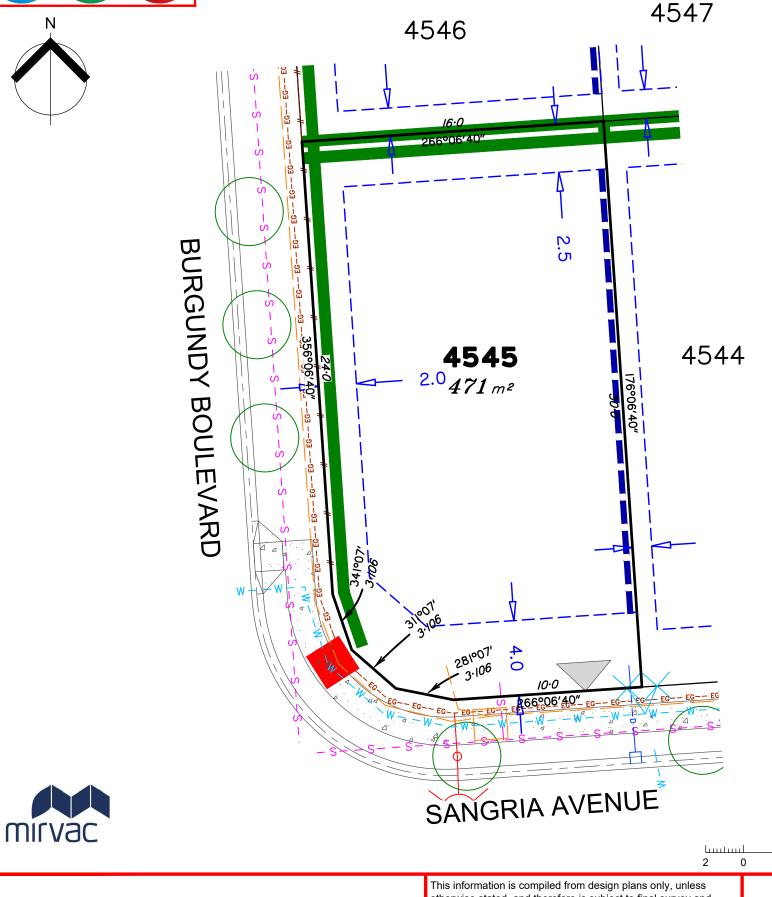

## NOTES

- 1. The lot boundaries & area shown hereon were not marked at the time of publication and have been determined from calculated dimensions supplied by Saunders Havill Group.
- 2. Services shown hereon have been plotted from the latest design information available at the time of publication. The relevant authorities and/or service provider should be contacted for "As Constructed" or DBYD information prior to any design and/or construction of any structure.
- 3. These notes form an integral part of this plan. This plan may not be reproduced unless these notes are included. If others use this information, they should be advised of its purpose and limitations.
- 4. Services design information supplied by Premise Civil Engineers & Robin Russell & Associates Electrical Engineers. Landscape and Plan of Development information supplied by Urbis.

group

otherwise stated, and therefore is subject to final survey and construction of operational works.

Saunders Havill Group Pty Ltd ABN 24 144 972 949 Brisbane 🖉 Springfield head office 9 Thompson St Bowen Hills Q 4006 phone 1300 123 SHG web www.saundershavill.com

// surveying // town planning // urban design // environmental management // landscape architecture

Locality of Greenbank (Logan City Council)

16

18

20

SCALE @A3 1:200 - LENGTHS ARE IN METRES

12

14

10

2

4

6

8

**PRECINCT 8.1** 