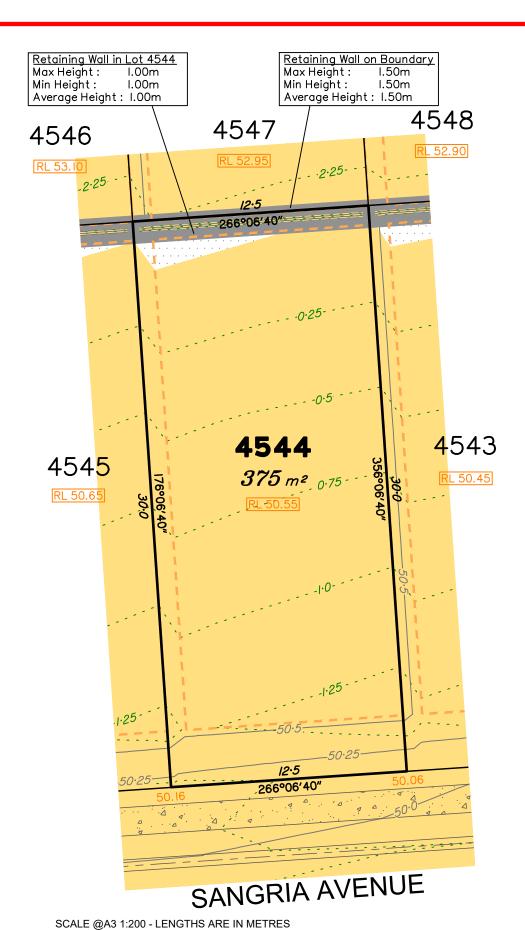

## Disclosure Plan for Proposed Lot 4544 on SP348261

Described as part of Lot 9003 on SP344913 Existing Title Reference: 51362014

Locality of Greenbank (Logan City Council)

Level Datum: AHD der. Origin of Levels: PSM 203673 RL of Origin: 54.070 Contour Interval: 0.25m

Scale @A3 1: 200

Dwg No. 7598 S 69 DP A 4544

Extent of retaining walls shown indicatively only. Retaining walls may not extend the full length of a lot boundary where finished level between allotments is less than 0.5m.

Parts of this lot may be subject to rip and re-compact earthwork procedures as determined by site conditions. This process may be completed in cut locations to assist the house pad construction. Any re-compaction will comply with AS3798 requirements and certified by a third party company.

the lot shown hereon)

LEGEND

Area of Fill

Area of Cut

**Design Contours** 

Depth of Fill Contours Retaining Wall

Tiered Retaining Wall

Finished Pad Design Level XX.XX Finished Surface Design Level