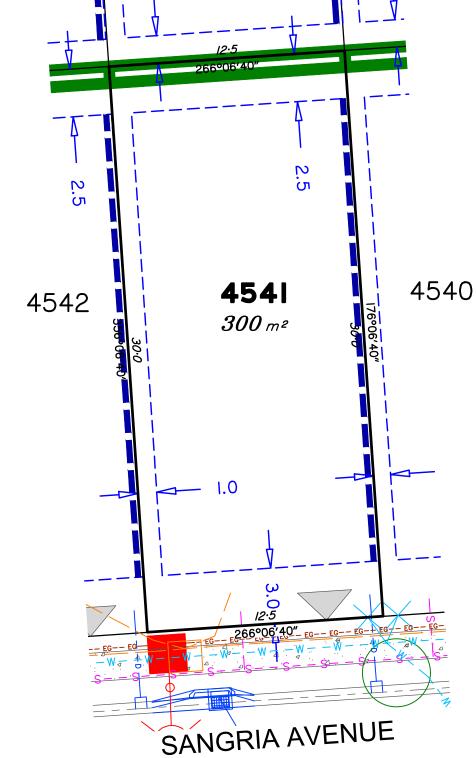

Services & Other Features Plan for Proposed Lot 4541 on SP348261

Locality of Greenbank (Logan City Council)

Scale @A3 1: 200

Dwg No. 7598 S 72 AD A 4541