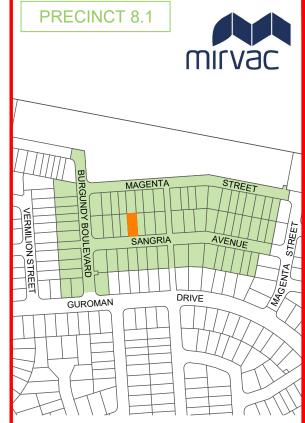

## Disclosure Plan for Proposed Lot 4541 on SP348261

Described as part of Lot 9003 on SP344913 Existing Title Reference: 51362014

Locality of Greenbank (Logan City Council)

Level Datum: AHD der. Origin of Levels: PSM 203673 RL of Origin: 54.070 Contour Interval: 0.25m

266°06'40"

SANGRIA AVENUE

Retaining Wall on Boundary

Average Height: 1.60m

1.60m

4551

**4**540

RL 50.20

Max Height:

Min Height:

4550

266°06'40"

4541

Retaining Wall in Lot 4541 Max Height: 1.00m

Average Height: 1.00m

-2.25

- 0.25

-0.5

0.75

4542

RL 50.35

Min Height:

4549

RL 52.85

1.00m

1.00m

🚺 🍠 saunders Saunders Havill Group Pty Ltd ABN 24 144 972 949 havill phone 1300 123 SHG web www.saundershavill.com

This Disclosure Plan is prepared for the sole purpose of satisfying the disclosure requirements of the Land Sales Act and SHOULD NOT be used for any other purpose, particularly as-constructed purposes. This information is compiled from design plans only, unless otherwise stated, and therefore is subject to final survey and construction of operational works.