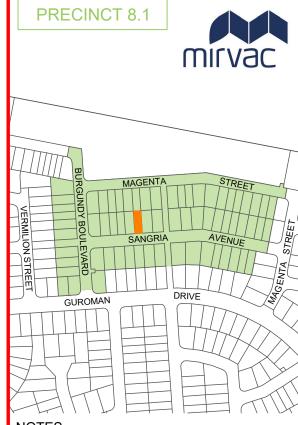

## 4551 4552 4550 RL 52.75 2.25-266°06'40" 0.25 0.5-**4**539 4540 454 300 m2 -0.75 8 - - RL 50.15 RL 50.25 266°06'40" SANGRIA AVENUE

Retaining Wall in Lot 4540

Average Height: 1.00m

1.00m

Max Height:

| Min Height :

Retaining Wall on Boundary

Average Height: 1.60m

Max Height:

Min Height :

saunders havill group

the lot shown hereon)

LEGEND

Area of Fill

Area of Cut

**Design Contours** 

Depth of Fill Contours
Retaining Wall

Tiered Retaining Wall

L XX.XX Finished Pad Design Level

XX.XX Finished Surface Design Level

(Not all items in this legend may be relevant to

## Disclosure Plan for Proposed Lot 4540 on SP348261

Described as part of Lot 9003 on SP344913 Existing Title Reference: 51362014

Locality of Greenbank (Logan City Council)

Level Datum: AHD der.
Origin of Levels: PSM 203673
RL of Origin: 54.070
Contour Interval: 0.25m

Scale @A3 1: 200

Dwg No. 7598 S 69 DP A\_4540