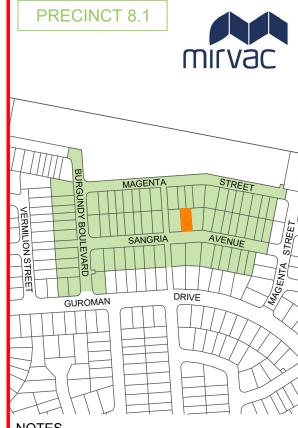

## Disclosure Plan for Proposed Lot 4536 on SP348261

Described as part of Lot 9003 on SP344913 Existing Title Reference: 51362014

Locality of Greenbank (Logan City Council)

Level Datum: AHD der. Origin of Levels: PSM 203673 RL of Origin: 54.070 Contour Interval: 0.25m