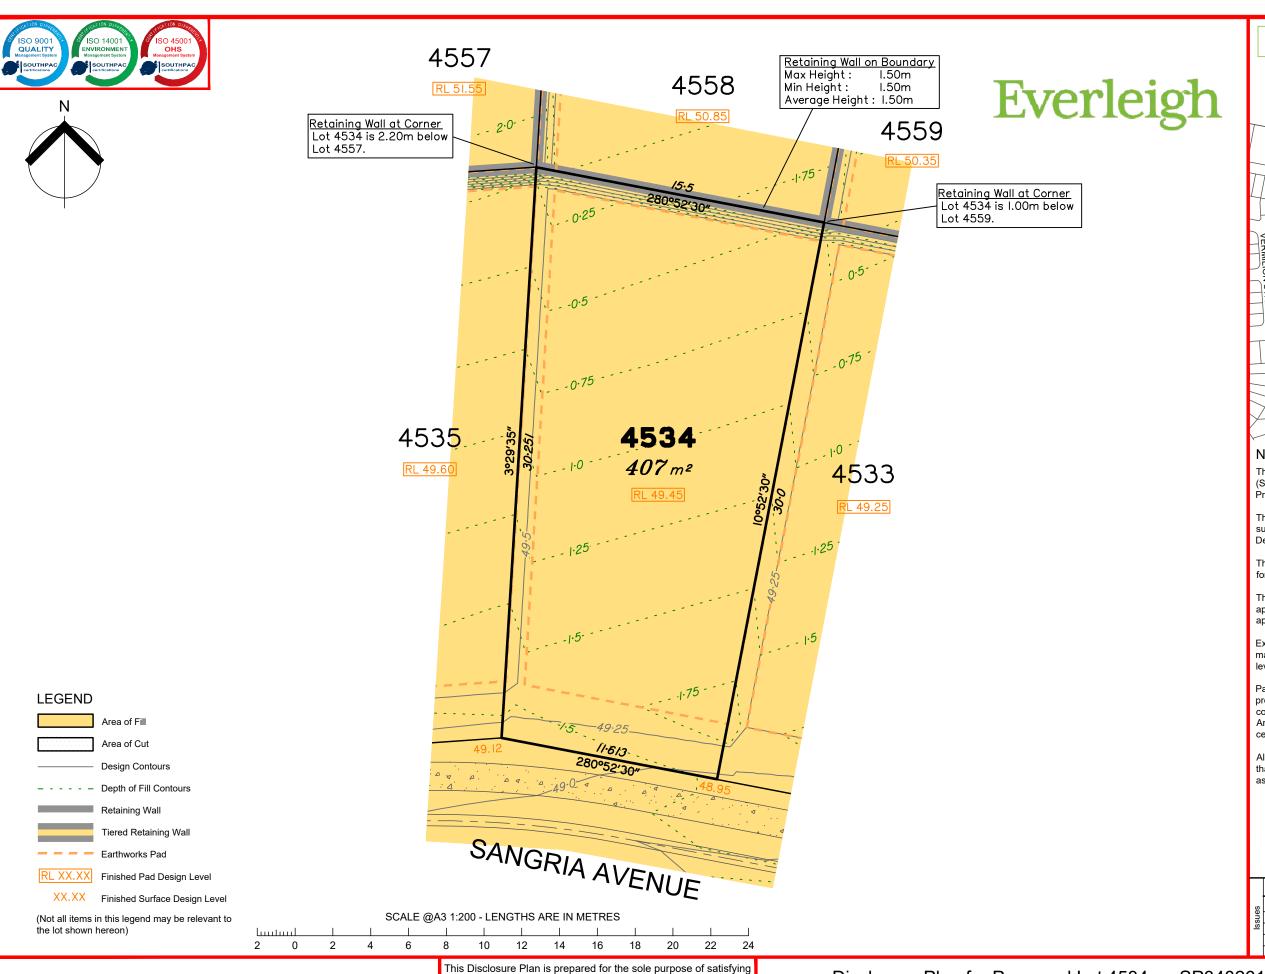

## **NOTES**

This plan has been prepared from preliminary survey plan (SP348261) and engineering plans provided on the 22/07/2024 by Premise Civil Engineering Pty Ltd.

The current development approval was granted for this subdivision (DEV2022/1277/7) by the Minister for Economic Development Queensland on 15th of December 2023.

The relevant authorities have granted operational works approval, for the proposed lot.

The purchaser should refer to the applicable development approvals for building and/or other requirements that may be applicable to the lot.

Extent of retaining walls shown indicatively only. Retaining walls may not extend the full length of a lot boundary where finished level between allotments is less than 0.5m.

Parts of this lot may be subject to rip and re-compact earthwork procedures as determined by site conditions. This process may be completed in cut locations to assist the house pad construction. Any re-compaction will comply with AS3798 requirements and certified by a third party company.

All fill shall be placed and compacted in a controlled manner so that Level 1 level of responsibility may be achieved and certified as per AS3798-2007.

| senssl | No. | by | Date     | Chkd | Description    |
|--------|-----|----|----------|------|----------------|
|        | Α   | MS | 09/10/24 | PS   | Original Issue |
|        |     |    |          |      |                |
|        |     |    |          |      |                |
|        |     |    |          |      |                |
|        |     |    |          |      |                |

## Disclosure Plan for Proposed Lot 4534 on SP348261

Described as part of Lot 9003 on SP344913 Existing Title Reference: 51362014

Locality of Greenbank (Logan City Council)

Level Datum: AHD der. Origin of Levels: PSM 203673

RL of Origin: 54.070 Contour Interval: 0.25m

Scale @A3 1: 200

Dwg No. 7598 S 69 DP A 4534