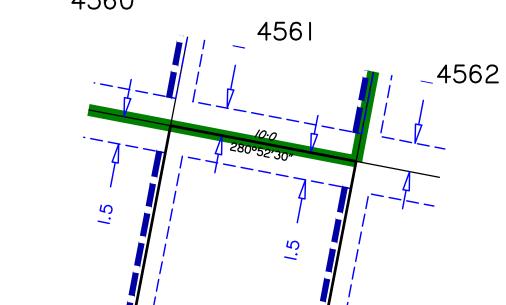

## **LEGEND**

## Services & Features

Electrical (Stand Alone Trench) Electrical & Gas Shared Trench Gas (Stand Alone Trench) Sewer Line / Manhole

Stormwater Line / Manhole Roofwater Line / Pit / Kerb Adaptor Proposed Retaining Wall

Acoustic Fence (To be constructed by Mirvac) Feature Fence (To be constructed by Mirvac) Stormwater Gully Pit

Streetlight Electrical Pillar NBN Pit

> Water Meter Box (Meter by Owner/Builder) Street Tree

Approved Plan of Development - Envelope Plan and Design Criteria

**Building Envelope** 

Built-to-Boundary Wall **Driveway Crossover Location** 

Buildings will require acoustic design to upper floors only

Buildings will require acoustic design to the ground and upper floors

SCALE @A3 1:200 - LENGTHS ARE IN METRES 0 2 12 14 16 18 20 22

|     | senss | No. | by | Date     | Chkd | Description    |
|-----|-------|-----|----|----------|------|----------------|
|     |       | Α   | TG | 22/10/24 | TG   | Original Issue |
|     |       |     |    |          |      |                |
|     |       |     |    |          |      |                |
|     |       |     |    |          |      |                |
| - 1 |       |     |    |          |      |                |