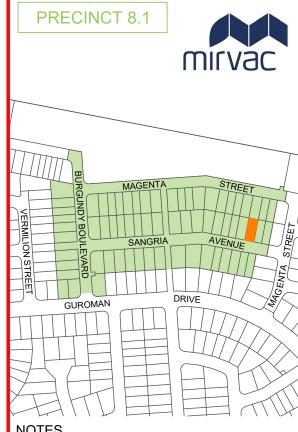

## Disclosure Plan for Proposed Lot 4529 on SP348261

Described as part of Lot 9003 on SP344913 Existing Title Reference: 51362014

Locality of Greenbank (Logan City Council)

Level Datum: AHD der. Origin of Levels: PSM 203673 RL of Origin: 54.070 Contour Interval: 0.25m

Scale @A3 1: 200

Dwg No. 7598 S 69 DP A 4529