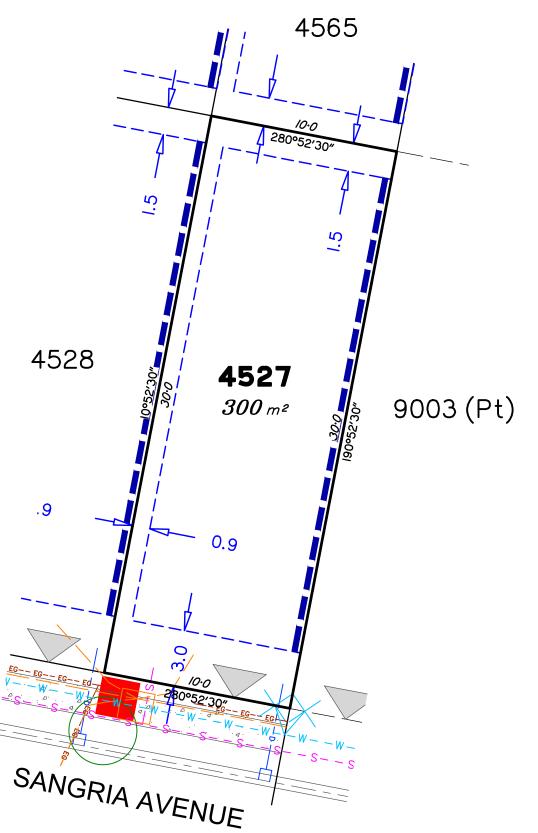

This information is compiled from design plans only, unless otherwise stated, and therefore is subject to final survey and construction of operational works.

Services & Other Features Plan for Proposed Lot 4527 on SP348261

Locality of Greenbank (Logan City Council)

Scale @A3 1: 200

Dwg No. 7598 S 72 AD A 4527