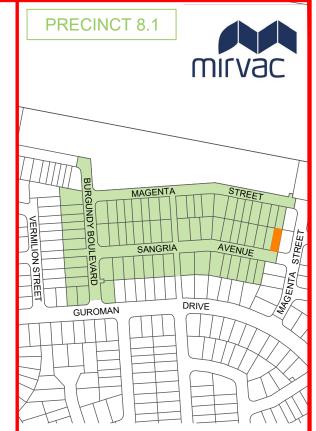

## Disclosure Plan for Proposed Lot 4527 on SP348261

Described as part of Lot 9003 on SP344913 Existing Title Reference: 51362014

Level Datum: AHD der. Origin of Levels: PSM 203673 RL of Origin: 54.070 Contour Interval: 0.25m

ø surveying ø town planning ø urban design ø environmental management ø landscape architecture

Locality of Greenbank (Logan City Council)