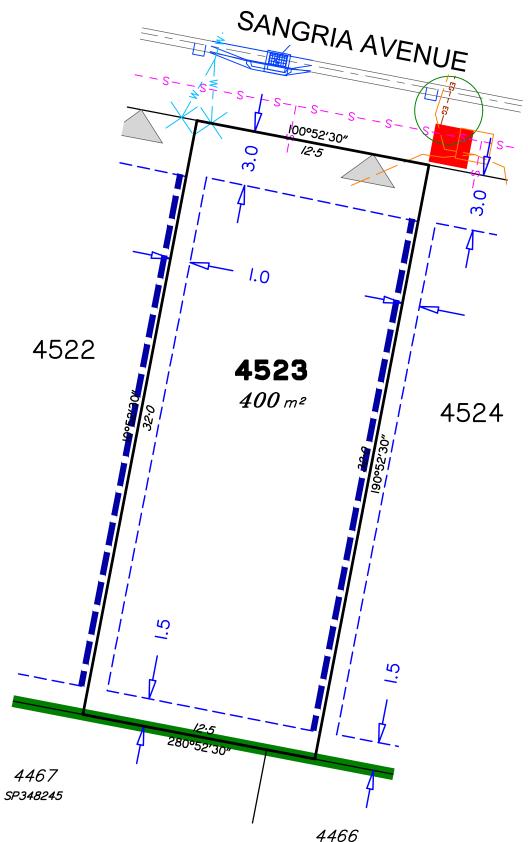

This information is compiled from design plans only, unless otherwise stated, and therefore is subject to final survey and construction of operational works.

SP348245

Services & Other Features Plan for Proposed Lot 4523 on SP348261

> Scale @A3 1: 200 Dwg No. 7598 S 72 AD A 4523

Locality of Greenbank (Logan City Council)