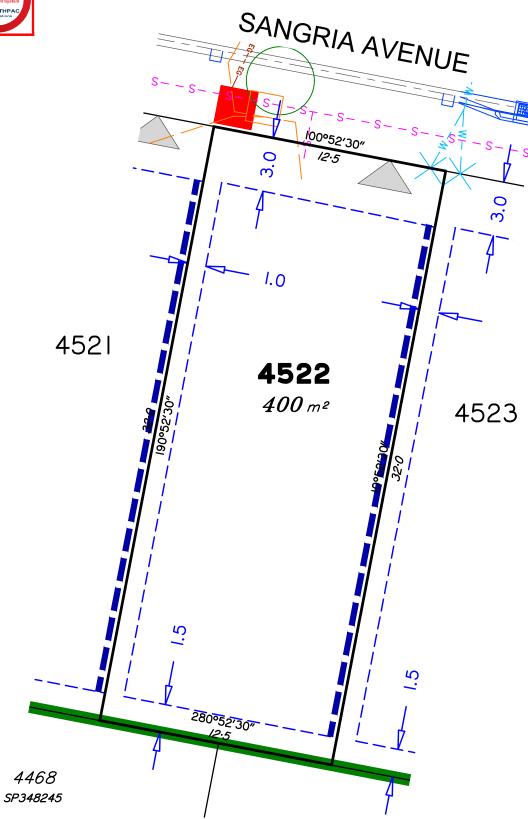

This information is compiled from design plans only, unless otherwise stated, and therefore is subject to final survey and construction of operational works.

4467 SP348245

> Services & Other Features Plan for Proposed Lot 4522 on SP348261

> > Locality of Greenbank (Logan City Council)

Scale @A3 1: 200 Dwg No. 7598 S 72 AD A 4522