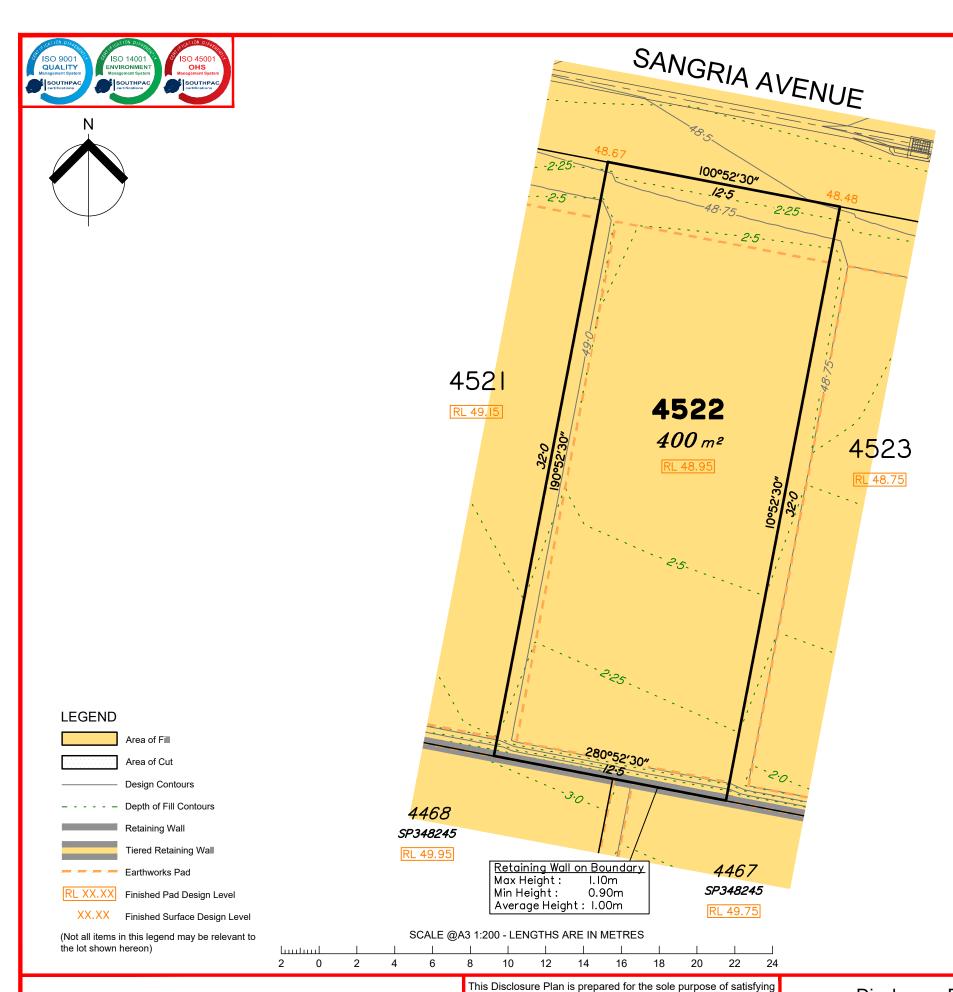

Extent of retaining walls shown indicatively only. Retaining walls may not extend the full length of a lot boundary where finished level between allotments is less than 0.5m.

Parts of this lot may be subject to rip and re-compact earthwork procedures as determined by site conditions. This process may be completed in cut locations to assist the house pad construction. Any re-compaction will comply with AS3798 requirements and certified by a third party company.

All fill shall be placed and compacted in a controlled manner so that Level 1 level of responsibility may be achieved and certified as per AS3798-2007.

| Issues | No. | by | Date     | Chkd | Description    |
|--------|-----|----|----------|------|----------------|
|        | Α   | MS | 09/10/24 | PS   | Original Issue |
|        |     |    |          |      |                |
|        |     |    |          |      |                |
|        |     |    |          |      |                |
|        |     |    |          |      |                |

## Disclosure Plan for Proposed Lot 4522 on SP348261

Described as part of Lot 9003 on SP344913 Existing Title Reference: 51362014

Locality of Greenbank (Logan City Council)

Level Datum: AHD der. Origin of Levels: PSM 203673

RL of Origin: 54.070 Contour Interval: 0.25m

Scale @A3 1: 200

Dwg No. 7598 S 69 DP A 4522