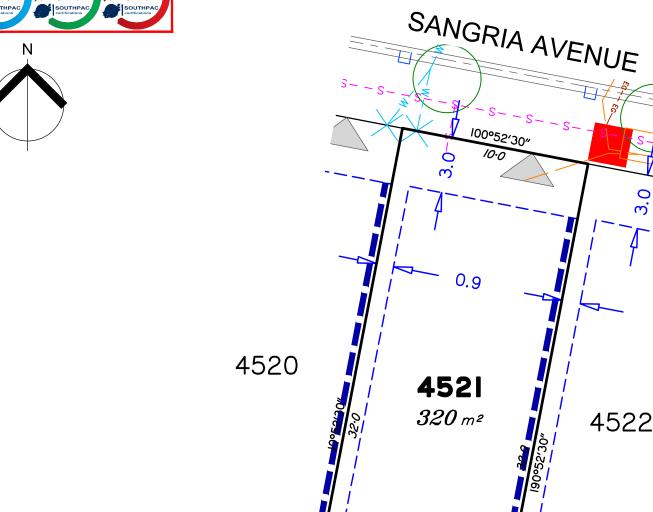

## **NOTES**

- 1. The lot boundaries & area shown hereon were not marked at the time of publication and have been determined from calculated dimensions supplied by Saunders Havill Group.
- 2. Services shown hereon have been plotted from the latest design information available at the time of publication. The relevant authorities and/or service provider should be contacted for "As Constructed" or DBYD information prior to any design and/or construction of any structure.
- 3. These notes form an integral part of this plan. This plan may not be reproduced unless these notes are included. If others use this information, they should be advised of its purpose and limitations.
- 4. Services design information supplied by Premise Civil Engineers & Robin Russell & Associates Electrical Engineers. Landscape and Plan of Development information supplied by Urbis.

**LEGEND** 

## Services & Features Electrical (Stand Alone Trench)

Electrical & Gas Shared Trench Gas (Stand Alone Trench) NBN Sewer Line / Manhole Stormwater Line / Manhole Roofwater Line / Pit / Kerb Adaptor

Proposed Retaining Wall Acoustic Fence (To be constructed by Mirvac)

Feature Fence (To be constructed by Mirvac) Stormwater Gully Pit Streetlight

Electrical Pillar NBN Pit Water Meter Box (Meter by Owner/Builder)

Street Tree

Approved Plan of Development - Envelope Plan and Design Criteria

**Building Envelope** Built-to-Boundary Wall

**Driveway Crossover Location** 

Buildings will require acoustic design to upper floors only

Buildings will require acoustic design to the ground and upper floors

SCALE @A3 1:200 - LENGTHS ARE IN METRES 0 2 12 14 16 18 20 22 24

| _      |     |    |          |      |                |
|--------|-----|----|----------|------|----------------|
| Issues | No. | by | Date     | Chkd | Description    |
|        | Α   | TG | 22/10/24 | TG   | Original Issue |
|        |     |    |          |      |                |
|        |     |    |          |      |                |
|        |     |    |          |      |                |
|        |     |    |          |      |                |

This information is compiled from design plans only, unless otherwise stated, and therefore is subject to final survey and construction of operational works.

4468 SP348245

> Services & Other Features Plan for Proposed Lot 4521 on SP348261

> > Locality of Greenbank (Logan City Council)

Scale @A3 1: 200 Dwg No. 7598 S 72 AD A 4521