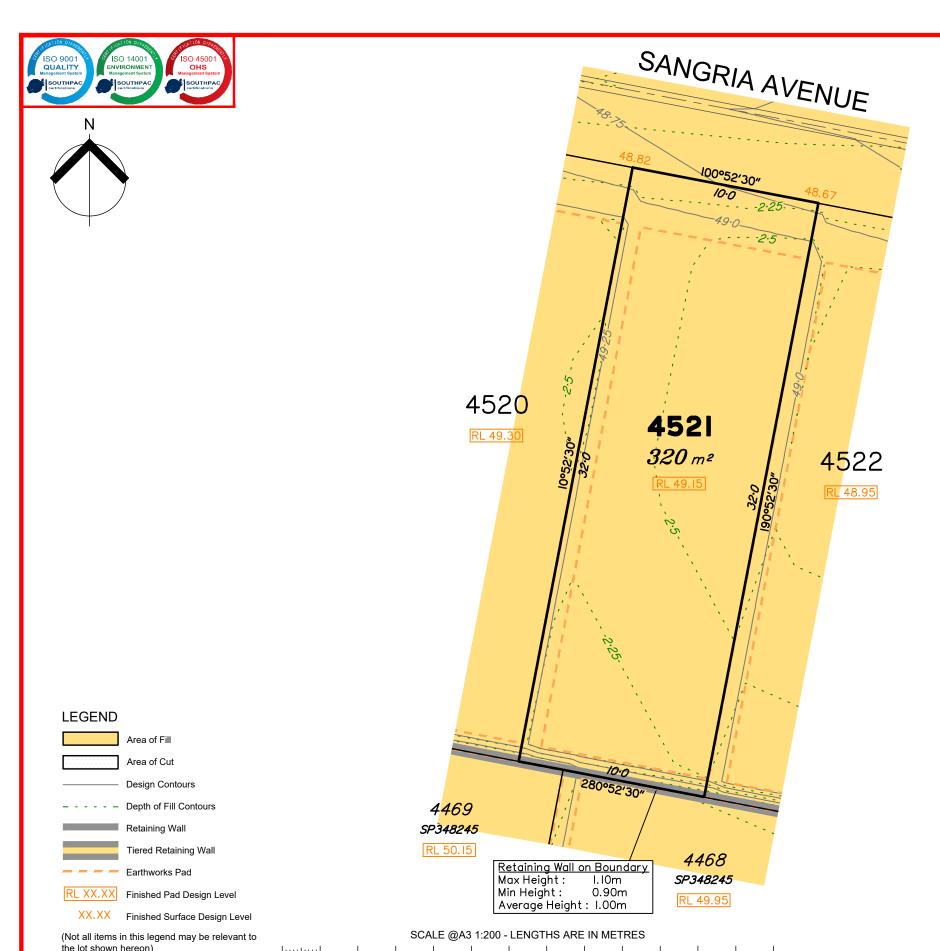

Extent of retaining walls shown indicatively only. Retaining walls may not extend the full length of a lot boundary where finished level between allotments is less than 0.5m.

Parts of this lot may be subject to rip and re-compact earthwork procedures as determined by site conditions. This process may be completed in cut locations to assist the house pad construction. Any re-compaction will comply with AS3798 requirements and certified by a third party company.

All fill shall be placed and compacted in a controlled manner so that Level 1 level of responsibility may be achieved and certified as per AS3798-2007.

| sanssl | No. | by | Date     | Chkd | Description    |
|--------|-----|----|----------|------|----------------|
|        | Α   | MS | 09/10/24 | PS   | Original Issue |
|        |     |    |          |      |                |
|        |     |    |          |      |                |
|        |     |    |          |      |                |
|        |     |    |          |      |                |

## Disclosure Plan for Proposed Lot 4521 on SP348261

Described as part of Lot 9003 on SP344913 Existing Title Reference: 51362014

Locality of Greenbank (Logan City Council)

Level Datum: AHD der. Origin of Levels: PSM 203673 RL of Origin: 54.070

Contour Interval: 0.25m Scale @A3 1: 200

Dwg No. 7598 S 69 DP A 4521