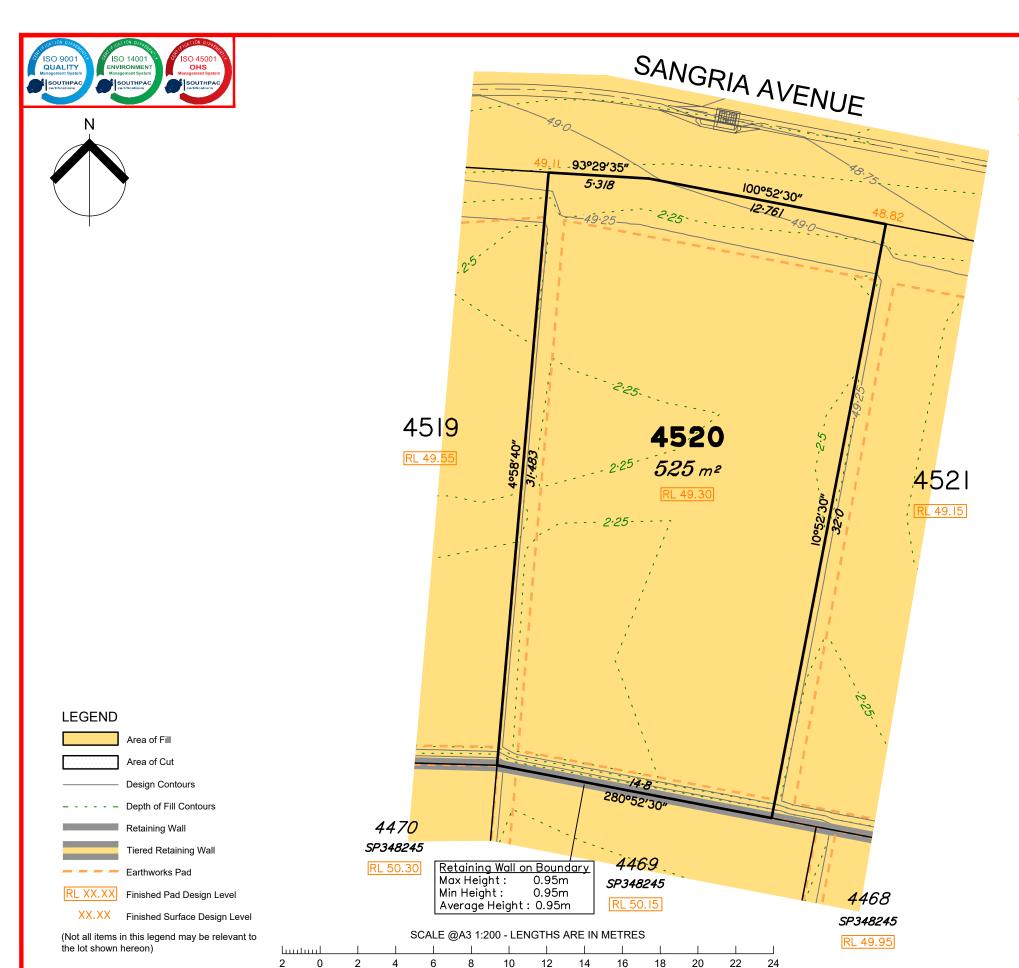

Extent of retaining walls shown indicatively only. Retaining walls may not extend the full length of a lot boundary where finished level between allotments is less than 0.5m.

Parts of this lot may be subject to rip and re-compact earthwork procedures as determined by site conditions. This process may be completed in cut locations to assist the house pad construction. Any re-compaction will comply with AS3798 requirements and certified by a third party company.

All fill shall be placed and compacted in a controlled manner so that Level 1 level of responsibility may be achieved and certified as per AS3798-2007.

| Issues | No. | by | Date     | Chkd | Description    |
|--------|-----|----|----------|------|----------------|
|        | Α   | MS | 09/10/24 | PS   | Original Issue |
|        |     |    |          |      |                |
|        |     |    |          |      |                |
|        |     |    |          |      |                |
|        |     |    |          |      |                |

## Disclosure Plan for Proposed Lot 4520 on SP348261

Described as part of Lot 9003 on SP344913 Existing Title Reference: 51362014

Locality of Greenbank (Logan City Council)

Level Datum: AHD der. Origin of Levels: PSM 203673

RL of Origin: 54.070 Contour Interval: 0.25m

Scale @A3 1: 200

Dwg No. 7598 S 69 DP A 4520