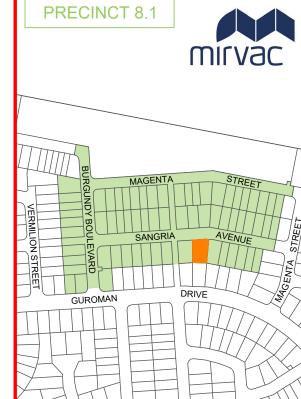

## Disclosure Plan for Proposed Lot 4519 on SP348261

16

14

Described as part of Lot 9003 on SP344913 Existing Title Reference: 51362014

Origin of Levels: PSM 203673 RL of Origin: 54.070 Contour Interval: 0.25m

🏿 surveying 🚳 town planning 🗗 urban design 🗗 environmental management 🗗 landscape architecture

Locality of Greenbank (Logan City Council)