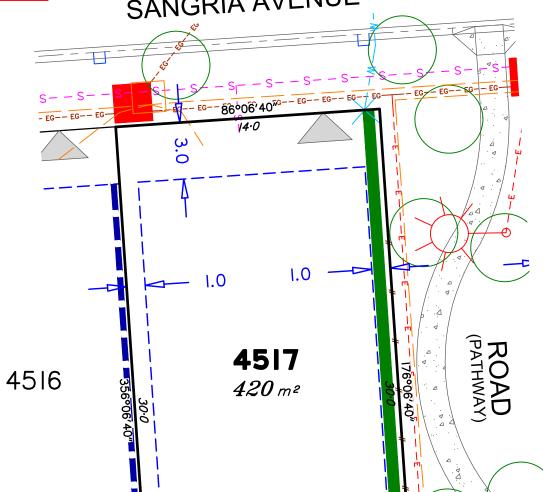

Services & Other Features Plan for Proposed Lot 4517 on SP348261

Locality of Greenbank (Logan City Council)

Scale @A3 1: 200 Dwg No. 7598 S 72 AD A 4517

■ surveying ■ town planning ■ urban design ■ environmental management ■ landscape architecture