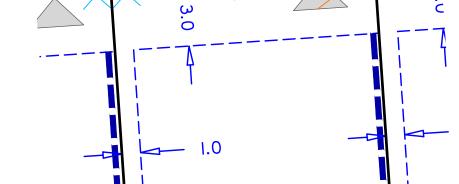

## Services & Features

— — F — — Electrical (Stand Alone Trench) Electrical & Gas Shared Trench Gas (Stand Alone Trench) NBN Sewer Line / Manhole Stormwater Line / Manhole

Roofwater Line / Pit / Kerb Adaptor Proposed Retaining Wall Acoustic Fence (To be constructed by Mirvac)

Feature Fence (To be constructed by Mirvac) Stormwater Gully Pit Streetlight Electrical Pillar

NBN Pit Water Meter Box (Meter by Owner/Builder) Street Tree

Approved Plan of Development - Envelope Plan and Design Criteria