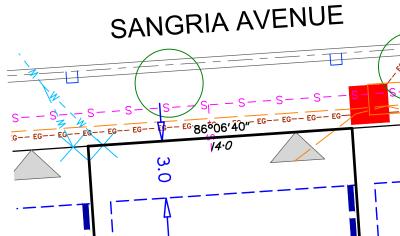

## Services & Features

— — F — — Electrical (Stand Alone Trench) Electrical & Gas Shared Trench Gas (Stand Alone Trench) NBN Sewer Line / Manhole Stormwater Line / Manhole

Roofwater Line / Pit / Kerb Adaptor Proposed Retaining Wall Acoustic Fence (To be constructed by Mirvac)

Feature Fence (To be constructed by Mirvac) Stormwater Gully Pit Streetlight Electrical Pillar

NBN Pit Water Meter Box (Meter by Owner/Builder) Street Tree

Approved Plan of Development - Envelope Plan and Design Criteria

This information is compiled from design plans only, unless otherwise stated, and therefore is subject to final survey and construction of operational works.

4473

4472

SP348245

Services & Other Features Plan for Proposed Lot 4516 on SP348261