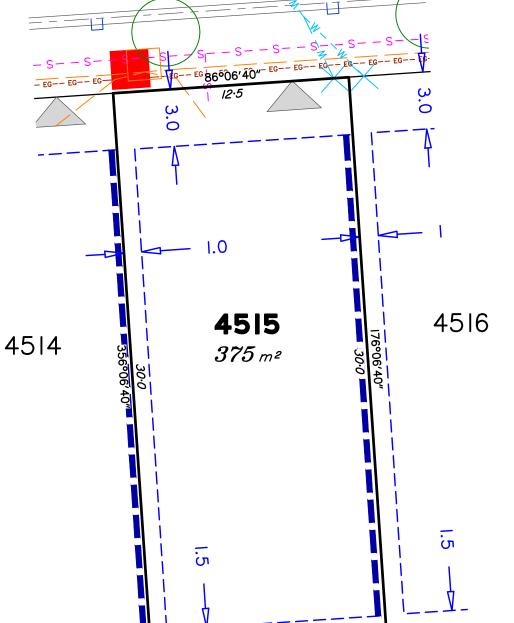

This information is compiled from design plans only, unless otherwise stated, and therefore is subject to final survey and construction of operational works.

4474

SP344914

4473

SP348245

Services & Other Features Plan for Proposed Lot 4515 on SP348261

Locality of Greenbank (Logan City Council)

Scale @A3 1: 200

Dwg No. 7598 S 72 AD A 4515