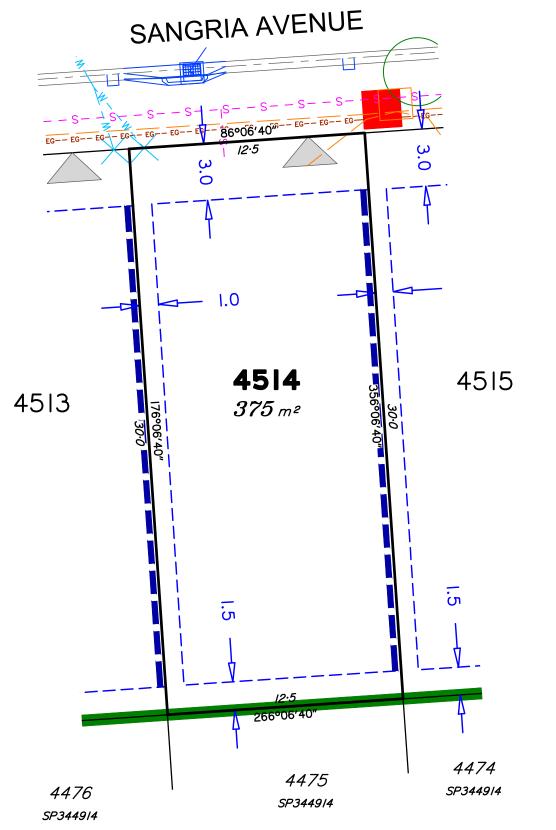

This information is compiled from design plans only, unless otherwise stated, and therefore is subject to final survey and construction of operational works.

Services & Other Features Plan for Proposed Lot 4514 on SP348261

Locality of Greenbank (Logan City Council)

Scale @A3 1: 200

Dwg No. 7598 S 72 AD A 4514