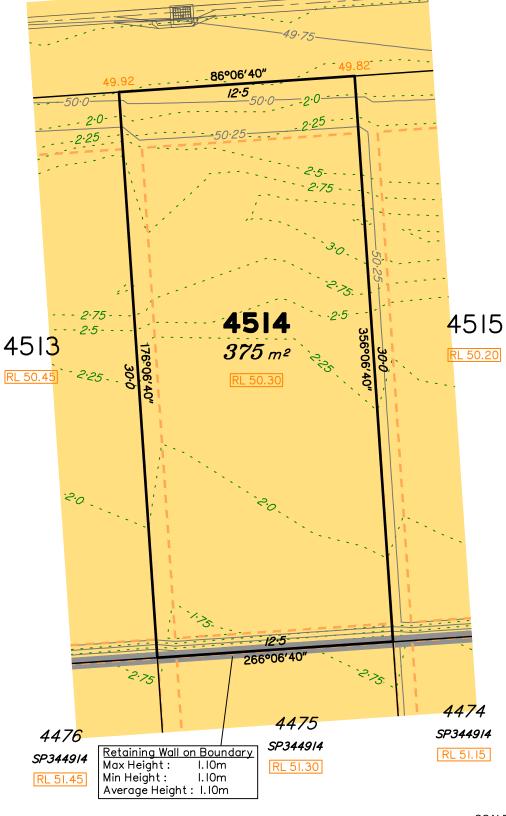

## LEGEND

Area of Fill
Area of Cut

— Design Contours

Retaining Wall

- - - - - Depth of Fill Contours

Tiered Retaining Wall

Earthworks Pa

RL XX.XX Finished Pad Design Level

XX.XX Finished Surface Design Level

(Not all items in this legend may be relevant to the lot shown hereon)

Extent of retaining walls shown indicatively only. Retaining walls may not extend the full length of a lot boundary where finished level between allotments is less than 0.5m.

Parts of this lot may be subject to rip and re-compact earthwork procedures as determined by site conditions. This process may be completed in cut locations to assist the house pad construction. Any re-compaction will comply with AS3798 requirements and certified by a third party company.

All fill shall be placed and compacted in a controlled manner so that Level 1 level of responsibility may be achieved and certified as per AS3798-2007.

| Issues | No. | by | Date     | Chkd | Description    |
|--------|-----|----|----------|------|----------------|
|        | Α   | MS | 09/10/24 | PS   | Original Issue |
|        |     |    |          |      |                |
|        |     |    |          |      |                |
|        |     |    |          |      |                |
|        |     |    |          |      |                |

Level Datum: AHD der.
Origin of Levels: PSM 203673
RL of Origin: 54.070
Contour Interval: 0.25m
Scale @A3 1: 200

Dwg No. 7598 S 69 DP A 4514