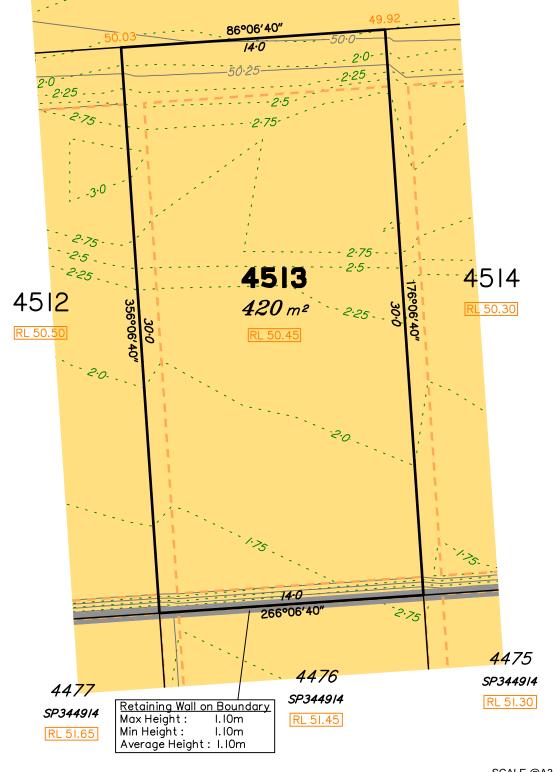

## LEGEND

- - - - Depth of Fill Contours

Retaining Wall

Tiered Retaining Wall

Earthworks Pa

RL XX.XX Finished Pad Design Level

XX.XX Finished Surface Design Level

(Not all items in this legend may be relevant to the lot shown hereon)

Extent of retaining walls shown indicatively only. Retaining walls may not extend the full length of a lot boundary where finished level between allotments is less than 0.5m.

Parts of this lot may be subject to rip and re-compact earthwork procedures as determined by site conditions. This process may be completed in cut locations to assist the house pad construction. Any re-compaction will comply with AS3798 requirements and certified by a third party company.

All fill shall be placed and compacted in a controlled manner so that Level 1 level of responsibility may be achieved and certified as per AS3798-2007.

|  | senssl | INO. | by | Date     | Crika | Description    |
|--|--------|------|----|----------|-------|----------------|
|  |        | Α    | MS | 09/10/24 | PS    | Original Issue |
|  |        |      |    |          |       |                |
|  |        |      |    |          |       |                |
|  |        |      |    |          |       |                |
|  |        |      |    |          |       |                |

Level Datum: AHD der.
Origin of Levels: PSM 203673
RL of Origin: 54.070
Contour Interval: 0.25m
Scale @A3 1: 200

Dwg No. 7598 S 69 DP A\_4513