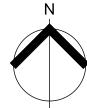

Extent of retaining walls shown indicatively only. Retaining walls may not extend the full length of a lot boundary where finished level between allotments is less than 0.5m.

Parts of this lot may be subject to rip and re-compact earthwork procedures as determined by site conditions. This process may be completed in cut locations to assist the house pad construction. Any re-compaction will comply with AS3798 requirements and certified by a third party company.

All fill shall be placed and compacted in a controlled manner so that Level 1 level of responsibility may be achieved and certified as per AS3798-2007.

|  |          | No. | by | Date     | Chkd | Description    |
|--|----------|-----|----|----------|------|----------------|
|  | es       | Α   | MS | 09/10/24 | PS   | Original Issue |
|  | Issue    |     |    |          |      |                |
|  | <u>s</u> |     |    |          |      |                |
|  |          |     |    |          |      |                |
|  |          |     |    |          |      |                |

#### LEGEND

Area of Fill Area of Cut

**Design Contours** 

Retaining Wall

Depth of Fill Contours

Tiered Retaining Wall

Finished Pad Design Level

XX.XX Finished Surface Design Level

(Not all items in this legend may be relevant to the lot shown hereon)

Saunders Havill Group Pty Ltd ABN 24 144 972 949 Brisbane / Springfield head office 9 Thompson St Bowen Hills Q 4006 phone 1300 123 SHG web www.saundershavill.com

### Disclosure Plan for Proposed Lot 4512 on SP348261

16

18

20

Described as part of Lot 9003 on SP344913 Existing Title Reference: 51362014

14

SCALE @A3 1:200 - LENGTHS ARE IN METRES

Locality of Greenbank (Logan City Council)

Level Datum: AHD der.

Origin of Levels: PSM 203673 RL of Origin: 54.070 Contour Interval: 0.25m

Scale @A3 1: 200

Dwg No. 7598 S 69 DP A 4512