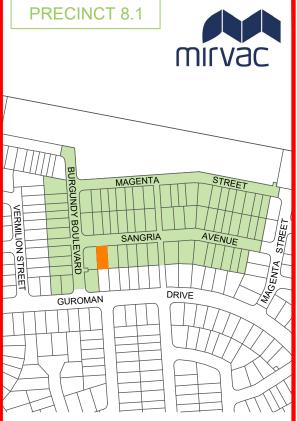

## SANGRIA AVENUE

### Disclosure Plan for Proposed Lot 4512 on SP348261

16

18

20

Described as part of Lot 9003 on SP344913 Existing Title Reference: 51362014

14

SCALE @A3 1:200 - LENGTHS ARE IN METRES

Locality of Greenbank (Logan City Council)