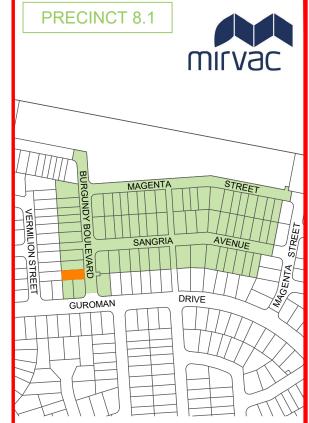

## Disclosure Plan for Proposed Lot 4510 on SP348261

Described as part of Lot 9003 on SP344913 Existing Title Reference: 51362014

Locality of Greenbank (Logan City Council)

Level Datum: AHD der.
Origin of Levels: PSM 203673
RL of Origin: 54.070
Contour Interval: 0.25m