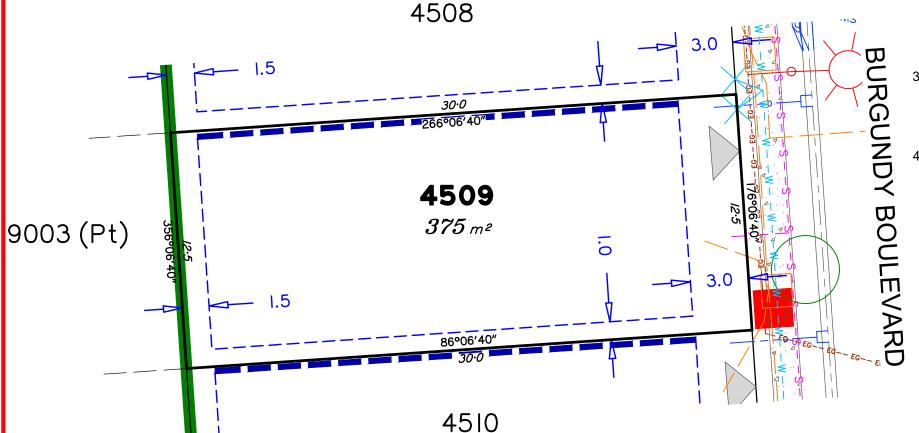

This information is compiled from design plans only, unless otherwise stated, and therefore is subject to final survey and construction of operational works.

Services & Other Features Plan for Proposed Lot 4509 on SP348261

Locality of Greenbank (Logan City Council)

Scale @A3 1: 200

Dwg No. 7598 S 72 AD A 4509