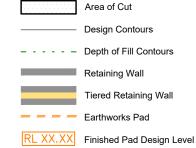

Extent of retaining walls shown indicatively only. Retaining walls may not extend the full length of a lot boundary where finished level between allotments is less than 0.5m.

Parts of this lot may be subject to rip and re-compact earthwork procedures as determined by site conditions. This process may be completed in cut locations to assist the house pad construction. Any re-compaction will comply with AS3798 requirements and certified by a third party company.

All fill shall be placed and compacted in a controlled manner so that Level 1 level of responsibility may be achieved and certified as per AS3798-2007.

| senss    | No. | by | Date     | Chkd | Description    |
|----------|-----|----|----------|------|----------------|
|          | Α   | MS | 09/10/24 | PS   | Original Issue |
|          |     |    |          |      |                |
| <u>s</u> |     |    |          |      |                |
|          |     |    |          |      |                |
|          |     |    |          |      |                |

## RL 50.95 BURGUNDY BOULEVARD RL 52.70 266°06'40" Retaining Wall on Boundary Max Height: 2.00m Min Height: 4509 Average Height: 2.00m 9003 (Pt) 86°06'40" 30.0 4510 RL 51.05 RL 52.90

4508

Area of Fill

XX.XX Finished Surface Design Level

(Not all items in this legend may be relevant to the lot shown hereon)