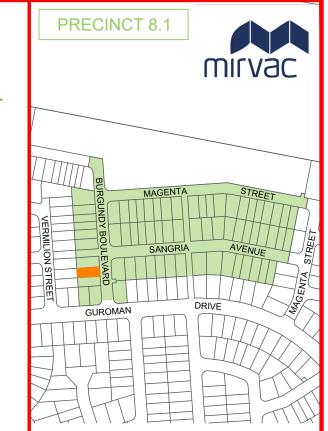

# Everleigh

## Disclosure Plan for Proposed Lot 4509 on SP348261

Described as part of Lot 9003 on SP344913 Existing Title Reference: 51362014

Locality of Greenbank (Logan City Council)

Level Datum: AHD der.
Origin of Levels: PSM 203673
RL of Origin: 54.070
Contour Interval: 0.25m