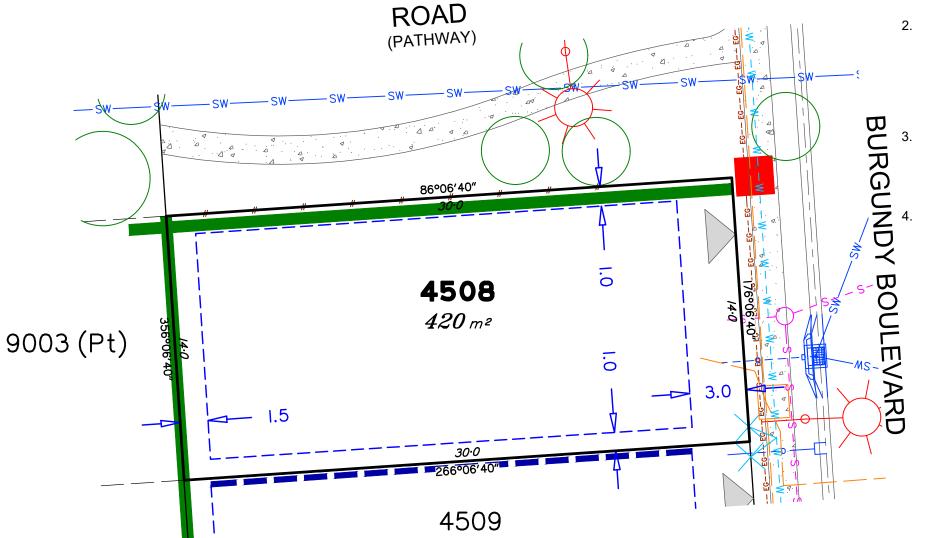

This information is compiled from design plans only, unless otherwise stated, and therefore is subject to final survey and construction of operational works.

Services & Other Features Plan for Proposed Lot 4508 on SP348261

Locality of Greenbank (Logan City Council)

Scale @A3 1: 200 Dwg No. 7598 S 72 AD A 4508