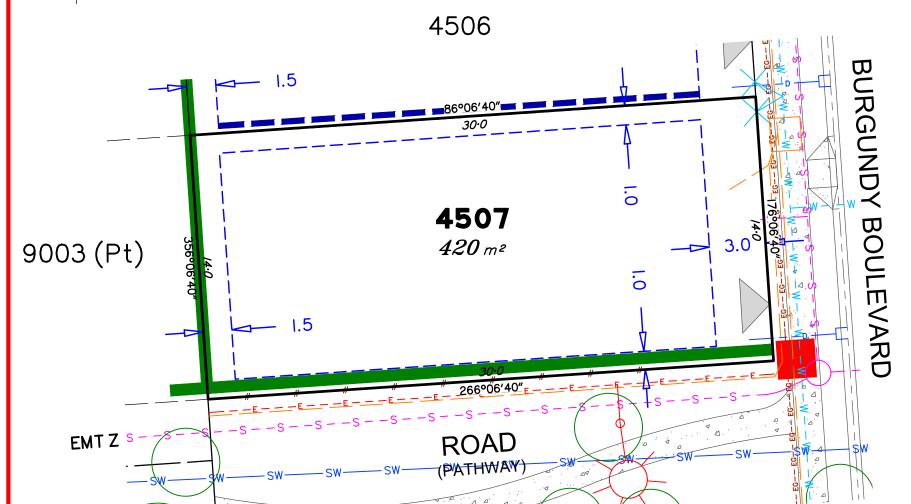

# Everleigh

PRECINCT 8.1

### **NOTES**

- 1. The lot boundaries & area shown hereon were not marked at the time of publication and have been determined from calculated dimensions supplied by Saunders Havill Group.
- 2. Services shown hereon have been plotted from the latest design information available at the time of publication. The relevant authorities and/or service provider should be contacted for "As Constructed" or DBYD information prior to any design and/or construction of any structure.
- 3. These notes form an integral part of this plan. This plan may not be reproduced unless these notes are included. If others use this information, they should be advised of its purpose and limitations.
- 4. Services design information supplied by Premise Civil Engineers & Robin Russell & Associates Electrical Engineers. Landscape and Plan of Development information supplied by Urbis.

## **LEGEND**

#### Services & Features

Electrical & Gas Shared Trench Gas (Stand Alone Trench) Sewer Line / Manhole Stormwater Line / Manhole Roofwater Line / Pit / Kerb Adaptor Proposed Retaining Wall Acoustic Fence (To be constructed by Mirvac) Feature Fence (To be constructed by Mirvac)

Electrical (Stand Alone Trench)

Stormwater Gully Pit Electrical Pillar

NBN Pit Water Meter Box (Meter by Owner/Builder)

Street Tree

Approved Plan of Development - Envelope Plan and Design Criteria

**Driveway Crossover Location** 

Buildings will require acoustic design to upper floors only

Buildings will require acoustic design to the ground and upper floors

SCALE @A3 1:200 - LENGTHS ARE IN METRES 0 16 18 20 22

| Issues | No. | by | Date     | Chkd | Description    |
|--------|-----|----|----------|------|----------------|
|        | Α   | TG | 22/10/24 | TG   | Original Issue |
|        |     |    |          |      |                |
|        |     |    |          |      |                |
|        |     |    |          |      |                |

This information is compiled from design plans only, unless otherwise stated, and therefore is subject to final survey and construction of operational works.

Services & Other Features Plan for Proposed Lot 4507 on SP348261

Locality of Greenbank (Logan City Council)

Scale @A3 1: 200

Dwg No. 7598 S 72 AD A 4507