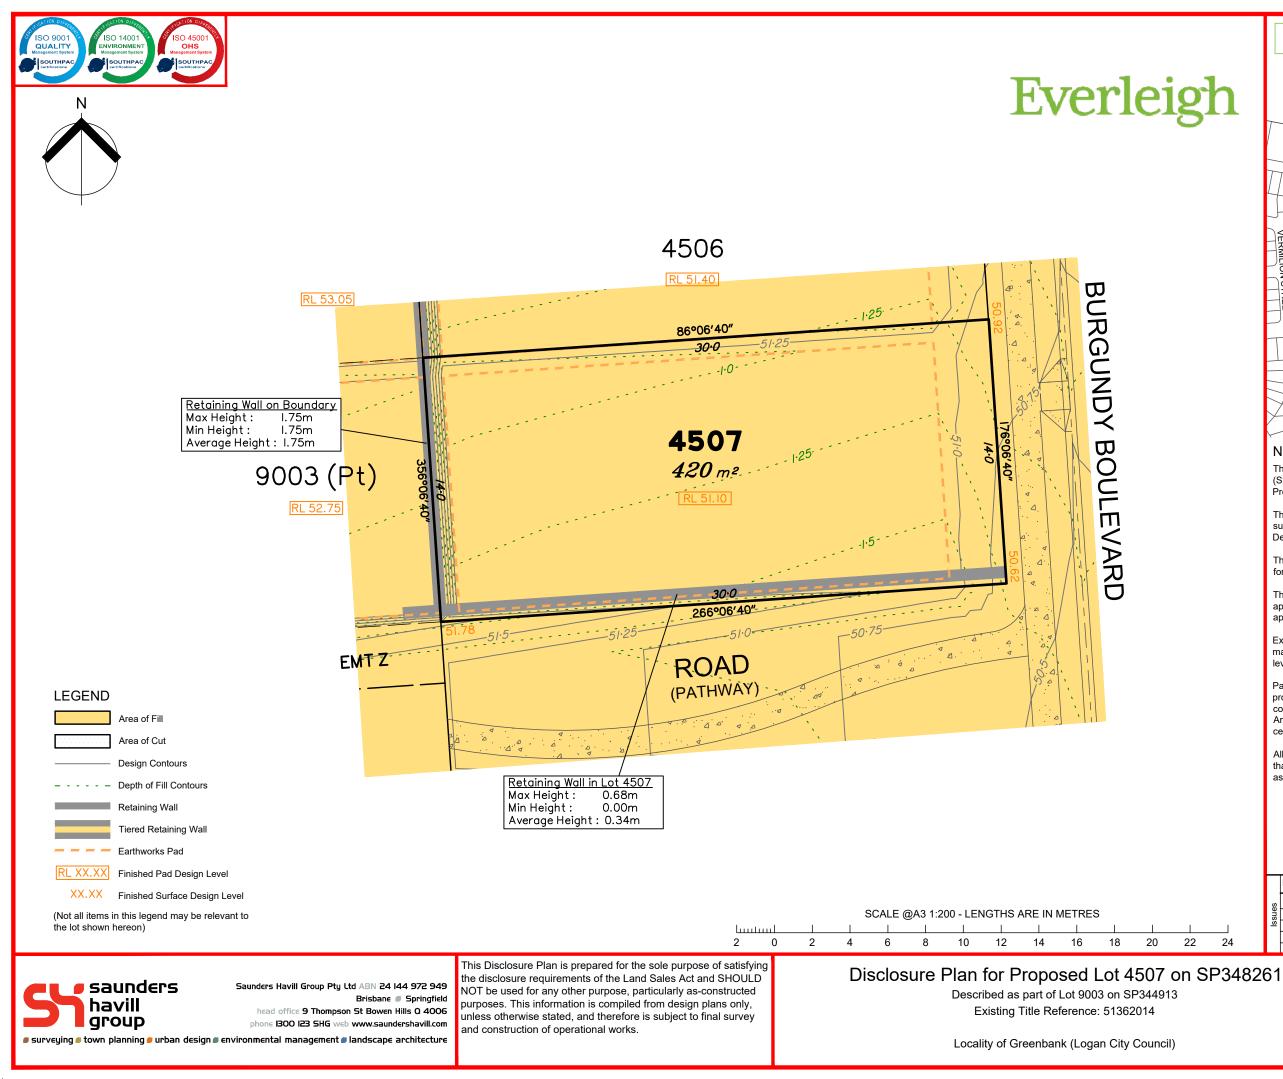

24

PRECINCT 8.1 mírvåc AVENU SANGRI DRIVE GUROMAN NOTES This plan has been prepared from preliminary survey plan (SP348261) and engineering plans provided on the 22/07/2024 by Premise Civil Engineering Pty Ltd. The current development approval was granted for this subdivision (DEV2022/1277/7) by the Minister for Economic Development Queensland on 15th of December 2023. The relevant authorities have granted operational works approval, for the proposed lot. The purchaser should refer to the applicable development approvals for building and/or other requirements that may be applicable to the lot. Extent of retaining walls shown indicatively only. Retaining walls may not extend the full length of a lot boundary where finished level between allotments is less than 0.5m. Parts of this lot may be subject to rip and re-compact earthwork procedures as determined by site conditions. This process may be completed in cut locations to assist the house pad construction. Any re-compaction will comply with AS3798 requirements and certified by a third party company. All fill shall be placed and compacted in a controlled manner so that Level 1 level of responsibility may be achieved and certified as per AS3798-2007. No. by Date Chkd Description A MS 09/10/24 PS Original Issue Level Datum: AHD der. Origin of Levels: PSM 203673 RL of Origin: 54.070

Contour Interval: 0.25m

Scale @A3 1:200 Dwg No. 7598 S 69 DP A 4507