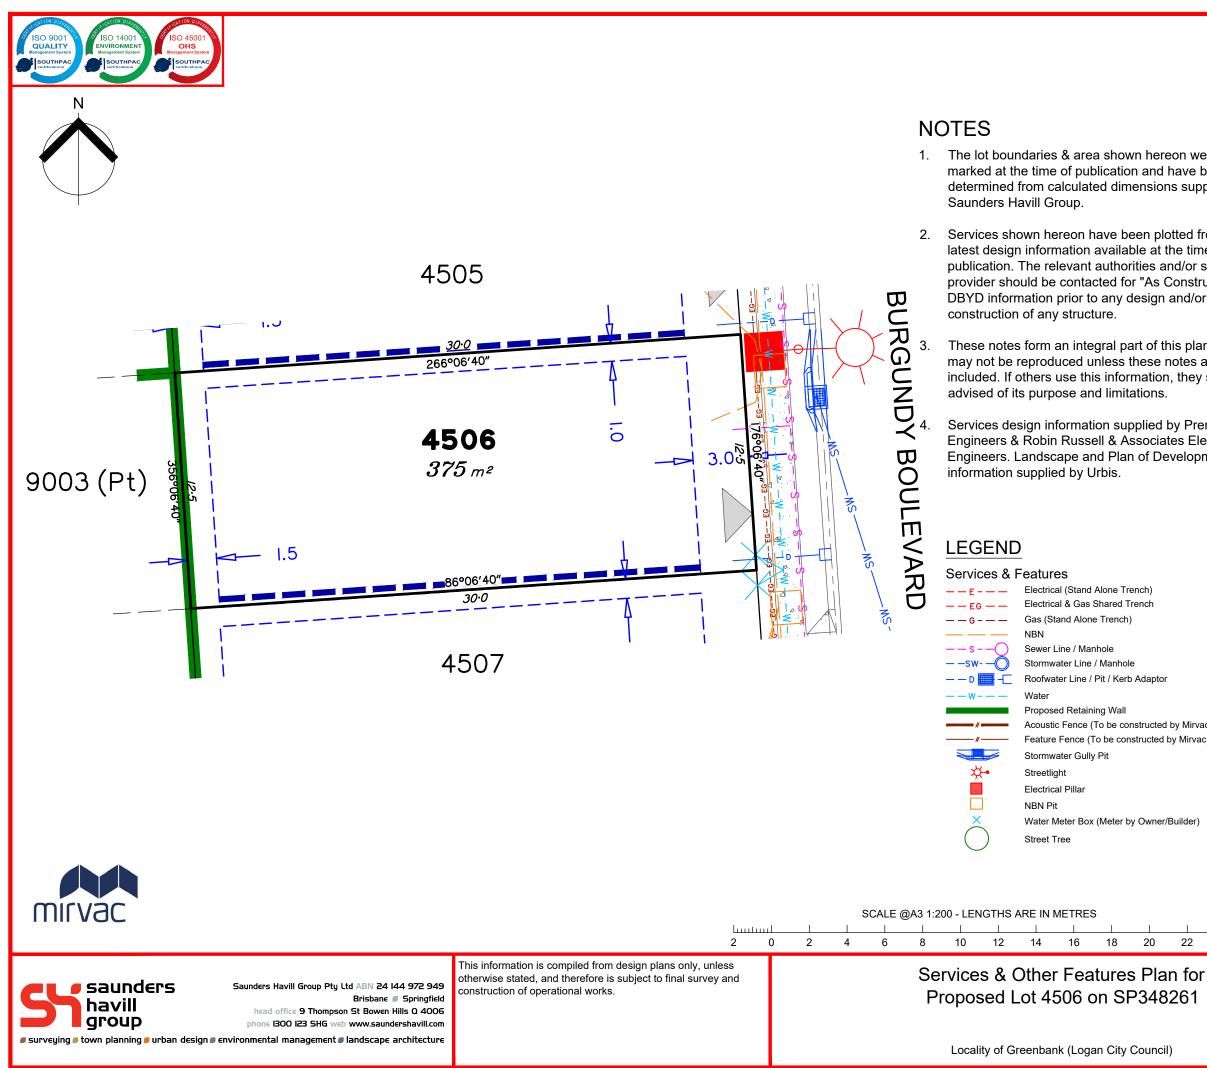

- 1. The lot boundaries & area shown hereon were not marked at the time of publication and have been determined from calculated dimensions supplied by Saunders Havill Group.
- 2. Services shown hereon have been plotted from the latest design information available at the time of publication. The relevant authorities and/or service provider should be contacted for "As Constructed" or DBYD information prior to any design and/or construction of any structure.
  - These notes form an integral part of this plan. This plan may not be reproduced unless these notes are included. If others use this information, they should be advised of its purpose and limitations.

Services design information supplied by Premise Civil Engineers & Robin Russell & Associates Electrical Engineers. Landscape and Plan of Development information supplied by Urbis.

| G       —       Electrical & Gas Shared Trench         —       Gas (Stand Alone Trench)         NBN         Sewer Line / Manhole         V-       Stormwater Line / Manhole         Roofwater Line / Pit / Kerb Adaptor         Water         Proposed Retaining Wall         Acoustic Fence (To be constructed by Mirvar         Feature Fence (To be constructed by Mirvar         Stormwater Gully Pit         Streetlight         Electrical Pillar         NBN Pit         Water Meter Box (Meter by Owner/Builder) | ces & Features |                                              |  |
|--------------------------------------------------------------------------------------------------------------------------------------------------------------------------------------------------------------------------------------------------------------------------------------------------------------------------------------------------------------------------------------------------------------------------------------------------------------------------------------------------------------------------|----------------|----------------------------------------------|--|
| <ul> <li>Gas (Stand Alone Trench)</li> <li>NBN</li> <li>Sewer Line / Manhole</li> <li>Stormwater Line / Manhole</li> <li>Roofwater Line / Pit / Kerb Adaptor</li> <li>Water</li> <li>Proposed Retaining Wall</li> <li>Acoustic Fence (To be constructed by Mirvae</li> <li>Feature Fence (To be constructed by Mirvae</li> <li>Stormwater Gully Pit</li> <li>Streetlight</li> <li>Electrical Pillar</li> <li>NBN Pit</li> <li>Water Meter Box (Meter by Owner/Builder)</li> </ul>                                        |                | Electrical (Stand Alone Trench)              |  |
| NBN         Sewer Line / Manhole         Stormwater Line / Manhole         Roofwater Line / Pit / Kerb Adaptor         Water         Proposed Retaining Wall         Acoustic Fence (To be constructed by Mirvar         Feature Fence (To be constructed by Mirvar         Stormwater Gully Pit         Streetlight         Electrical Pillar         NBN Pit         Water Meter Box (Meter by Owner/Builder)                                                                                                          | G — —          | Electrical & Gas Shared Trench               |  |
| Sewer Line / Manhole<br>Stormwater Line / Manhole<br>Roofwater Line / Manhole<br>Proposed Retaining Wall<br>Acoustic Fence (To be constructed by Mirvar<br>Feature Fence (To be constructed by Mirvar<br>Stormwater Gully Pit<br>Streetlight<br>Electrical Pillar<br>NBN Pit<br>Water Meter Box (Meter by Owner/Builder)                                                                                                                                                                                                 |                | Gas (Stand Alone Trench)                     |  |
| Stormwater Line / Manhole     Stormwater Line / Pit / Kerb Adaptor     Water     Proposed Retaining Wall     Acoustic Fence (To be constructed by Mirvar     Feature Fence (To be constructed by Mirvar     Stormwater Gully Pit     Streetlight     Electrical Pillar     NBN Pit     Water Meter Box (Meter by Owner/Builder)                                                                                                                                                                                          |                | NBN                                          |  |
| <ul> <li>Roofwater Line / Pit / Kerb Adaptor</li> <li>Water</li> <li>Proposed Retaining Wall</li> <li>Acoustic Fence (To be constructed by Mirvar</li> <li>Feature Fence (To be constructed by Mirvar</li> <li>Stormwater Gully Pit</li> <li>Streetlight</li> <li>Electrical Pillar</li> <li>NBN Pit</li> <li>Water Meter Box (Meter by Owner/Builder)</li> </ul>                                                                                                                                                        | 0              | Sewer Line / Manhole                         |  |
| <ul> <li>Water</li> <li>Proposed Retaining Wall</li> <li>Acoustic Fence (To be constructed by Mirvae</li> <li>Feature Fence (To be constructed by Mirvae</li> <li>Stormwater Gully Pit</li> <li>Streetlight</li> <li>Electrical Pillar</li> <li>NBN Pit</li> <li>Water Meter Box (Meter by Owner/Builder)</li> </ul>                                                                                                                                                                                                     | /              | Stormwater Line / Manhole                    |  |
| Proposed Retaining Wall<br>Acoustic Fence (To be constructed by Mirvar<br>Feature Fence (To be constructed by Mirvar<br>Stormwater Gully Pit<br>Streetlight<br>Electrical Pillar<br>NBN Pit<br>Water Meter Box (Meter by Owner/Builder)                                                                                                                                                                                                                                                                                  | <b>-</b> -     | Roofwater Line / Pit / Kerb Adaptor          |  |
| Acoustic Fence (To be constructed by Mirvae<br>Feature Fence (To be constructed by Mirvae<br>Stormwater Gully Pit<br>Streetlight<br>Electrical Pillar<br>NBN Pit<br>Water Meter Box (Meter by Owner/Builder)                                                                                                                                                                                                                                                                                                             |                | Water                                        |  |
| <ul> <li>Feature Fence (To be constructed by Mirvae</li> <li>Stormwater Gully Pit</li> <li>Streetlight</li> <li>Electrical Pillar</li> <li>NBN Pit</li> <li>Water Meter Box (Meter by Owner/Builder)</li> </ul>                                                                                                                                                                                                                                                                                                          |                | Proposed Retaining Wall                      |  |
| <ul> <li>Stormwater Gully Pit</li> <li>Streetlight</li> <li>Electrical Pillar</li> <li>NBN Pit</li> <li>Water Meter Box (Meter by Owner/Builder)</li> </ul>                                                                                                                                                                                                                                                                                                                                                              | //             | Acoustic Fence (To be constructed by Mirvac) |  |
| <ul> <li>Streetlight</li> <li>Electrical Pillar</li> <li>NBN Pit</li> <li>Water Meter Box (Meter by Owner/Builder)</li> </ul>                                                                                                                                                                                                                                                                                                                                                                                            | //             | Feature Fence (To be constructed by Mirvac)  |  |
| Electrical Pillar<br>NBN Pit<br>Water Meter Box (Meter by Owner/Builder)                                                                                                                                                                                                                                                                                                                                                                                                                                                 |                | Stormwater Gully Pit                         |  |
| NBN Pit<br>Water Meter Box (Meter by Owner/Builder)                                                                                                                                                                                                                                                                                                                                                                                                                                                                      | <b>≿</b> •     | Streetlight                                  |  |
| Water Meter Box (Meter by Owner/Builder)                                                                                                                                                                                                                                                                                                                                                                                                                                                                                 |                | Electrical Pillar                            |  |
|                                                                                                                                                                                                                                                                                                                                                                                                                                                                                                                          |                | NBN Pit                                      |  |
| ) Street Tree                                                                                                                                                                                                                                                                                                                                                                                                                                                                                                            | <              | Water Meter Box (Meter by Owner/Builder)     |  |
|                                                                                                                                                                                                                                                                                                                                                                                                                                                                                                                          | )              | Street Tree                                  |  |