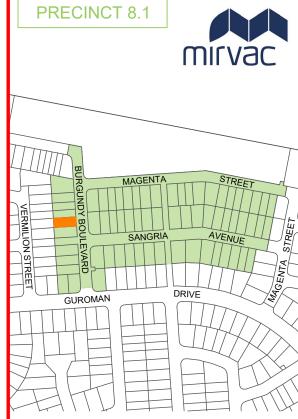

## Disclosure Plan for Proposed Lot 4506 on SP348261

14

SCALE @A3 1:200 - LENGTHS ARE IN METRES

12

Described as part of Lot 9003 on SP344913 Existing Title Reference: 51362014

16

20

Locality of Greenbank (Logan City Council)