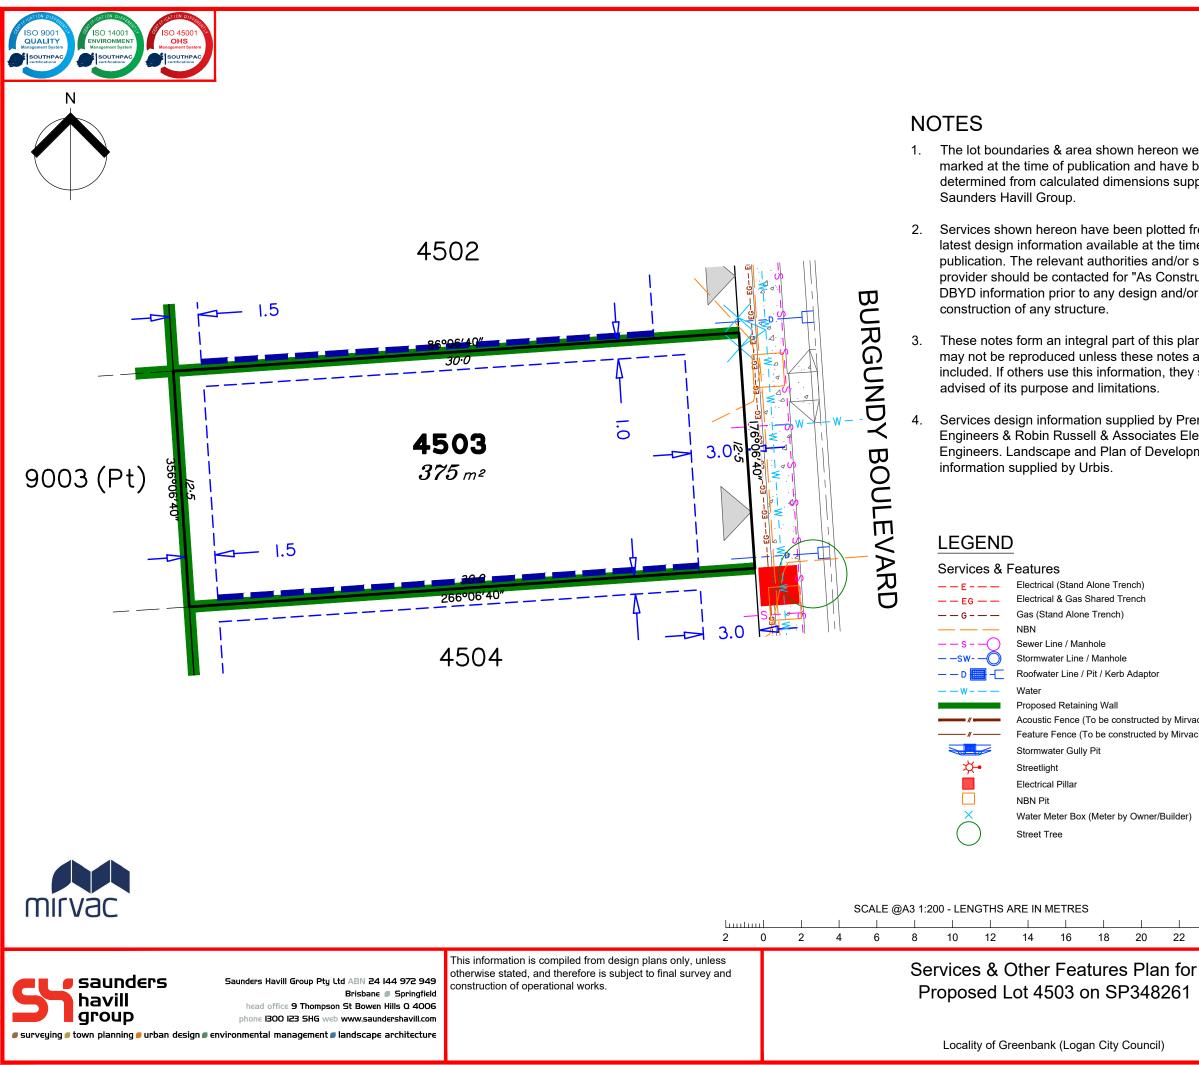

## NOTES

- 1. The lot boundaries & area shown hereon were not marked at the time of publication and have been determined from calculated dimensions supplied by Saunders Havill Group.
- 2. Services shown hereon have been plotted from the latest design information available at the time of publication. The relevant authorities and/or service provider should be contacted for "As Constructed" or DBYD information prior to any design and/or construction of any structure.
- 3. These notes form an integral part of this plan. This plan may not be reproduced unless these notes are included. If others use this information, they should be advised of its purpose and limitations.
- Services design information supplied by Premise Civil Engineers & Robin Russell & Associates Electrical Engineers. Landscape and Plan of Development information supplied by Urbis.

## LEGEND

| ces & F     | eatures                                      |
|-------------|----------------------------------------------|
|             | Electrical (Stand Alone Trench)              |
| э — —       | Electrical & Gas Shared Trench               |
|             | Gas (Stand Alone Trench)                     |
|             | NBN                                          |
| 0           | Sewer Line / Manhole                         |
| ·- —O       | Stormwater Line / Manhole                    |
| <b>—</b> -C | Roofwater Line / Pit / Kerb Adaptor          |
|             | Water                                        |
|             | Proposed Retaining Wall                      |
| /           | Acoustic Fence (To be constructed by Mirvac) |
| /           | Feature Fence (To be constructed by Mirvac)  |
|             | Stormwater Gully Pit                         |
| ⊁•          | Streetlight                                  |
|             | Electrical Pillar                            |
|             | NBN Pit                                      |
| <           | Water Meter Box (Meter by Owner/Builder)     |
| )           | Street Tree                                  |
|             |                                              |