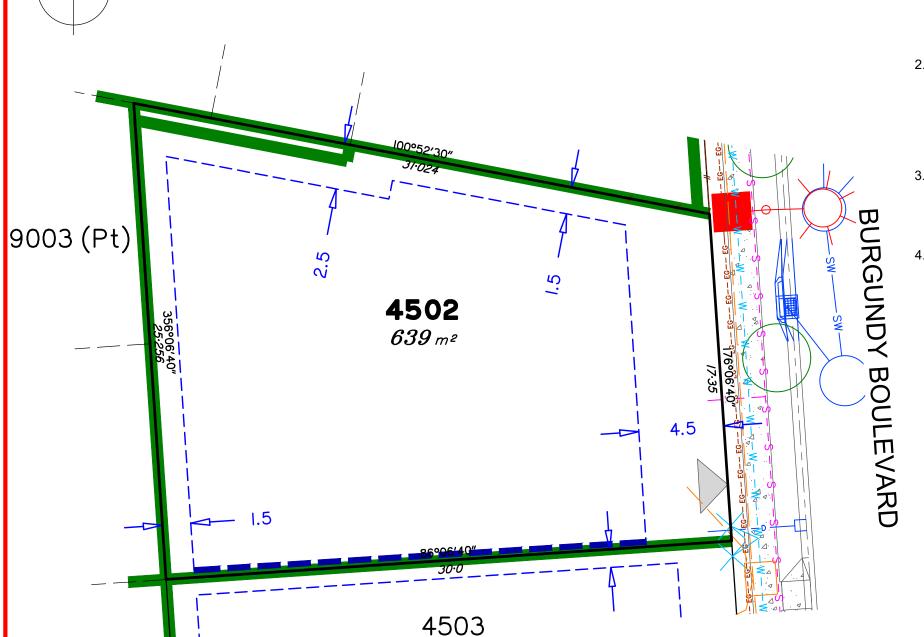

PRECINCT 8.1

## **NOTES**

- 1. The lot boundaries & area shown hereon were not marked at the time of publication and have been determined from calculated dimensions supplied by Saunders Havill Group.
- 2. Services shown hereon have been plotted from the latest design information available at the time of publication. The relevant authorities and/or service provider should be contacted for "As Constructed" or DBYD information prior to any design and/or construction of any structure.
- These notes form an integral part of this plan. This plan may not be reproduced unless these notes are included. If others use this information, they should be advised of its purpose and limitations.
- Services design information supplied by Premise Civil Engineers & Robin Russell & Associates Electrical Engineers. Landscape and Plan of Development information supplied by Urbis.

## **LEGEND**

## Services & Features

Electrical (Stand Alone Trench) Electrical & Gas Shared Trench Gas (Stand Alone Trench)

> Sewer Line / Manhole Stormwater Line / Manhole Roofwater Line / Pit / Kerb Adaptor

Proposed Retaining Wall Acoustic Fence (To be constructed by Mirvac) Feature Fence (To be constructed by Mirvac)

Stormwater Gully Pit

Electrical Pillar

NBN Pit Water Meter Box (Meter by Owner/Builder)

Street Tree

Approved Plan of Development - Envelope Plan and Design Criteria

Building Envelope

Built-to-Boundary Wall **Driveway Crossover Location** 

This information is compiled from design plans only, unless otherwise stated, and therefore is subject to final survey and construction of operational works.

Services & Other Features Plan for Proposed Lot 4502 on SP348261

Locality of Greenbank (Logan City Council)

Scale @A3 1: 200

Dwg No. 7598 S 72 AD A 4502