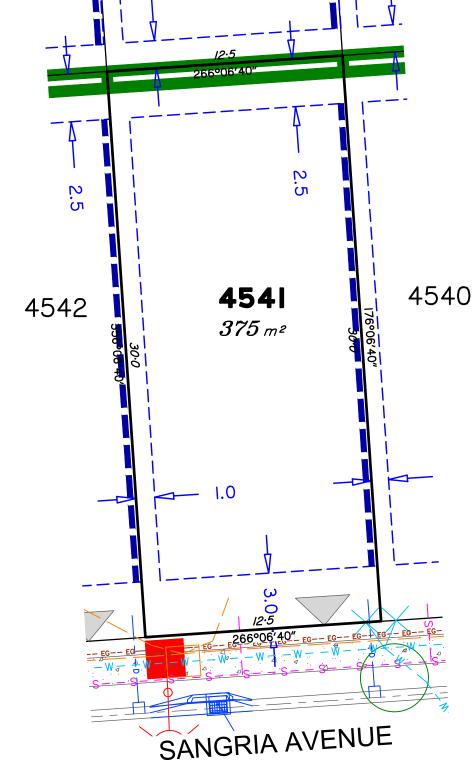

Services & Other Features Plan for Proposed Lot 4541 on SP348261

Locality of Greenbank (Logan City Council)

Scale @A3 1: 200

Dwg No. 7598 S 72 AD B 4541