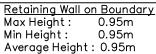

## Min Height: 9003 (Pt) Average Height: 0.95m

Extent of retaining walls shown indicatively only. Retaining walls may not extend the full length of a lot boundary where finished level between allotments is less than 0.5m.

Parts of this lot may be subject to rip and re-compact earthwork procedures as determined by site conditions. This process may be completed in cut locations to assist the house pad construction. Any re-compaction will comply with AS3798 requirements and certified by a third party company.