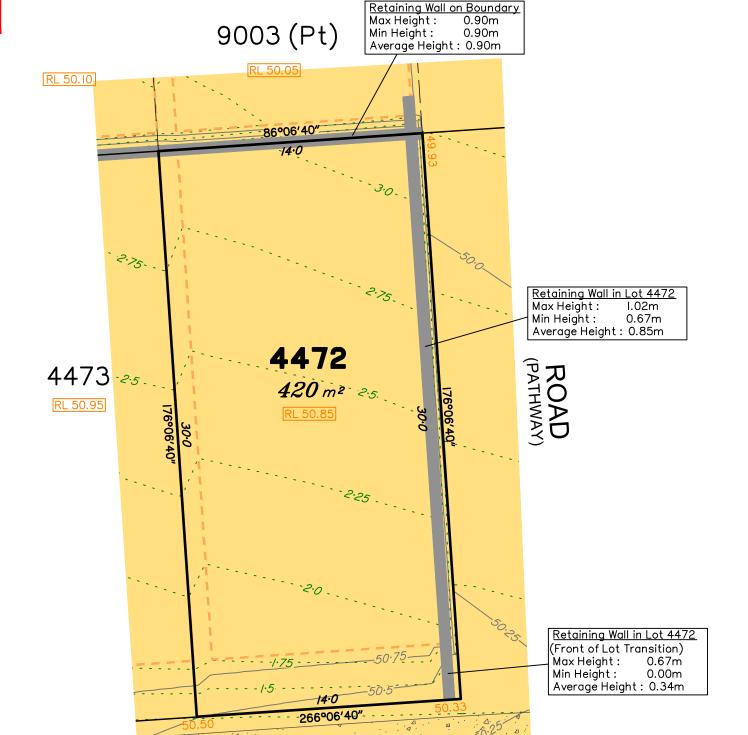

Extent of retaining walls shown indicatively only. Retaining walls may not extend the full length of a lot boundary where finished level between allotments is less than 0.5m.

Parts of this lot may be subject to rip and re-compact earthwork procedures as determined by site conditions. This process may be completed in cut locations to assist the house pad construction. Any re-compaction will comply with AS3798 requirements and certified by a third party company.

All fill shall be placed and compacted in a controlled manner so that Level 1 level of responsibility may be achieved and certified as per AS3798-2007.

| senssl | No. | by | Date     | Chkd | Description    |
|--------|-----|----|----------|------|----------------|
|        | Α   | MS | 01/08/24 | PS   | Original Issue |
|        |     |    |          |      |                |
|        |     |    |          |      |                |
|        |     |    |          |      |                |
|        |     |    |          |      |                |

## LEGEND

Area of Fill Area of Cut

**Design Contours** 

Depth of Fill Contours

Retaining Wall Tiered Retaining Wall

Finished Pad Design Level

XX.XX Finished Surface Design Level

(Not all items in this legend may be relevant to the lot shown hereon)

## Disclosure Plan for Proposed Lot 4472 on SP348245

16

22

Described as part of Lot 9003 on SP348213 Existing Title Reference: 51351694

SCALE @A3 1:200 - LENGTHS ARE IN METRES

12

Locality of Greenbank (Logan City Council)

Level Datum: AHD der.

Origin of Levels: PSM 203673 RL of Origin: 54.070 Contour Interval: 0.25m

Scale @A3 1: 200

Dwg No. 7598 S 68 DP A 4472