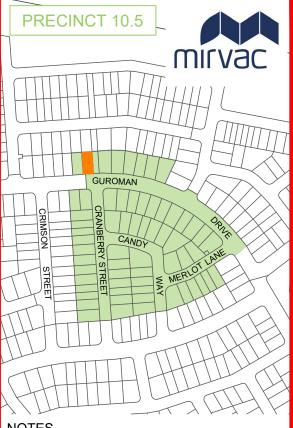

0

2

**GUROMAN DRIVE** 

## Disclosure Plan for Proposed Lot 4472 on SP348245

16

22

Described as part of Lot 9003 on SP348213 Existing Title Reference: 51351694

SCALE @A3 1:200 - LENGTHS ARE IN METRES

12

Locality of Greenbank (Logan City Council)