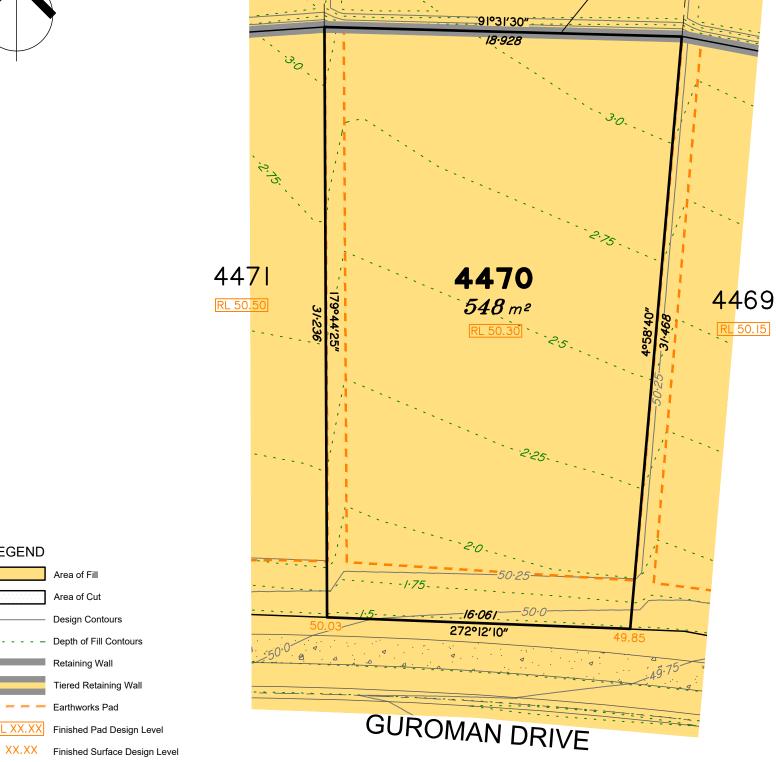

## Retaining Wall on Boundary Max Height: 0.85m 0.85m Average Height: 0.85m RL 49.30

(SP348245) and engineering plans provided on the 11/07/2024 by

subdivision (DEV2022/1277/7) by the Minister for Economic Development Queensland on 15th of December 2023.

Extent of retaining walls shown indicatively only. Retaining walls may not extend the full length of a lot boundary where finished level between allotments is less than 0.5m.

Parts of this lot may be subject to rip and re-compact earthwork procedures as determined by site conditions. This process may be completed in cut locations to assist the house pad construction. Any re-compaction will comply with AS3798 requirements and certified by a third party company.

All fill shall be placed and compacted in a controlled manner so that Level 1 level of responsibility may be achieved and certified as per AS3798-2007.

| lssnes | No. | by | Date     | Chkd | Description    |
|--------|-----|----|----------|------|----------------|
|        | Α   | MS | 01/08/24 | PS   | Original Issue |
|        |     |    |          |      |                |
|        |     |    |          |      |                |
|        |     |    |          |      |                |
|        |     |    |          |      |                |

9003 (Pt)

Min Height :

LEGEND

Area of Fill

Area of Cut

**Design Contours** 

Depth of Fill Contours Retaining Wall

Tiered Retaining Wall

Finished Pad Design Level

● surveying ● town planning ● urban design ● environmental management ● landscape architecture

(Not all items in this legend may be relevant to

Saunders Havill Group Pty Ltd ABN 24 144 972 949

## Disclosure Plan for Proposed Lot 4470 on SP348245

16

Described as part of Lot 9003 on SP348213 Existing Title Reference: 51351694

SCALE @A3 1:200 - LENGTHS ARE IN METRES

12

Locality of Greenbank (Logan City Council)

Level Datum: AHD der. Origin of Levels: PSM 203673 RL of Origin: 54.070 Contour Interval: 0.25m

Scale @A3 1: 200

Dwg No. 7598 S 68 DP A 4470

the lot shown hereon)

Brisbane Springfield head office 9 Thompson St Bowen Hills Q 4006 phone 1300 123 SHG web www.saundershavill.com