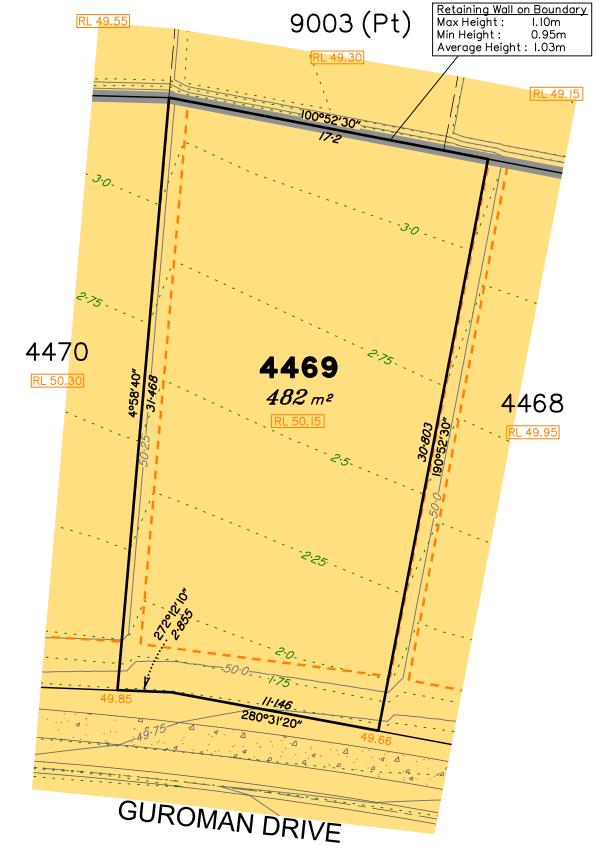

Extent of retaining walls shown indicatively only. Retaining walls may not extend the full length of a lot boundary where finished level between allotments is less than 0.5m.

Parts of this lot may be subject to rip and re-compact earthwork procedures as determined by site conditions. This process may be completed in cut locations to assist the house pad construction. Any re-compaction will comply with AS3798 requirements and certified by a third party company.

All fill shall be placed and compacted in a controlled manner so that Level 1 level of responsibility may be achieved and certified as per AS3798-2007.

| Issues | No. | by | Date     | Chkd | Description    |
|--------|-----|----|----------|------|----------------|
|        | Α   | MS | 01/08/24 | PS   | Original Issue |
|        |     |    |          |      |                |
|        |     |    |          |      |                |
|        |     |    |          |      |                |
|        |     |    |          |      |                |

XX.XX Finished Surface Design Level (Not all items in this legend may be relevant to the lot shown hereon)

Area of Fill

Area of Cut

**Design Contours** 

Depth of Fill Contours Retaining Wall

Tiered Retaining Wall

Finished Pad Design Level

SCALE @A3 1:200 - LENGTHS ARE IN METRES لتسلسيا 0 2 12 16

saunders havill **group** ● surveying ● town planning ● urban design ● environmental management ● landscape architecture

## Disclosure Plan for Proposed Lot 4469 on SP348245

Described as part of Lot 9003 on SP348213 Existing Title Reference: 51351694

Locality of Greenbank (Logan City Council)

Level Datum: AHD der. Origin of Levels: PSM 203673 RL of Origin: 54.070 Contour Interval: 0.25m

Scale @A3 1: 200

Dwg No. 7598 S 68 DP A 4469