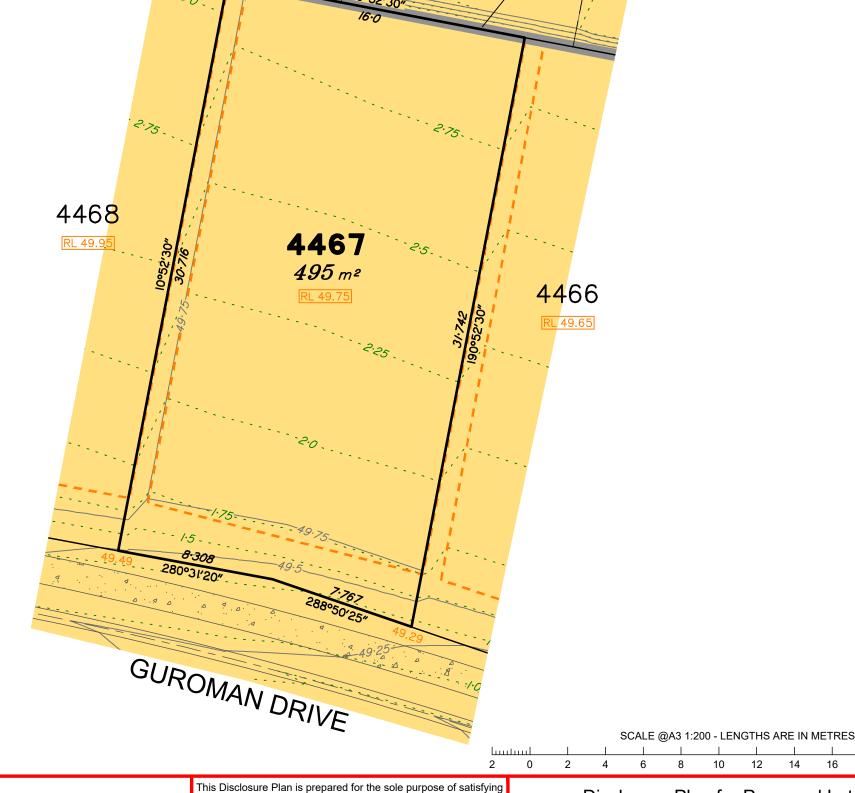

## Disclosure Plan for Proposed Lot 4467 on SP348245

16

22

12

Described as part of Lot 9003 on SP348213 Existing Title Reference: 51351694

Locality of Greenbank (Logan City Council)

| ٦ | Le | vel Datum: | AHD der. |  |
|---|----|------------|----------|--|
|   |    |            |          |  |

Origin of Levels: PSM 203673 RL of Origin: 54.070 Contour Interval: 0.25m

Scale @A3 1: 200

Dwg No. 7598 S 68 DP A 4467

Saunders Havill Group Pty Ltd ABN 24 144 972 949 Brisbane / Springfield head office 9 Thompson St Bowen Hills Q 4006